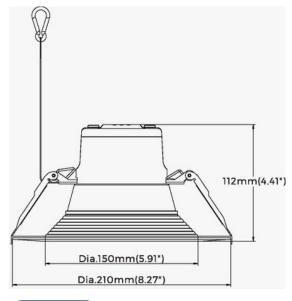

|           |
| Efficacy        | 110 LPW                  |           |           |           |
| Max Lumens      | 1980                     | 2970      | 3960      | 4400      |
| CRI             | 80+                      |           |           |           |
| Power Factor    | 0.9                      |           |           |           |
| Beam Angle      | 120°                     |           |           |           |
| Mounting        | Recessed                 |           |           |           |
| Controls        | Tunable/Dimmable         |           |           |           |
| Approx Lifespan | 50,000 hrs               |           |           |           |



















Technical Specifications and Certifications Provided by the Manufacturer





## **DIMENSIONS**





4 Inch

6 Inch





8 Inch

10 Inch