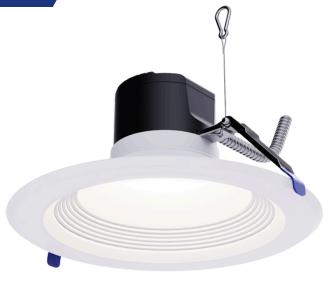

## Grizzly Down Light

Selectable Commercial Down Light

## Description

Light up bigger commercial spaces, with less hassle and cost. A 15-in-1 small package that provides a high-quality diffused light is what you need!

## **Features**

- Air Tight
- Damp and IC Rated
- CCT and Wattage Selectable
- Energy Star Certified
- Simple installation
- Comfortable diffused lighting
- Dimmable

| Specifications  | 4 inch                   | 6 inch    | 8 inch    | 10 inch   |
|-----------------|--------------------------|-----------|-----------|-----------|
| Watts           | 9/13/18w                 | 13/19/27w | 18/27/36w | 20/30/40w |
| Voltage         | 120-277 VAC              |           |           |           |
| Kelvin          | 2700/3000/3500/4000/5000 |           |           |           |
| Efficacy        | 110 LPW                  |           |           |           |
| Max Lumens      | 1980                     | 2970      | 3960      | 4400      |
| CRI             | 80+                      |           |           |           |
| Power Factor    | 0.9                      |           |           |           |
| Beam Angle      | 120°                     |           |           |           |
| Mounting        | Recessed                 |           |           |           |
| Controls        | Tunable/Dimmable         |           |           |           |
| Approx Lifespan | 50,000 hrs               |           |           |           |