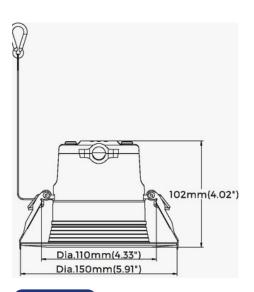

|           |
| Efficacy        | 110 LPW                  |           |           |           |
| Max Lumens      | 1980                     | 2970      | 3960      | 4400      |
| CRI             | 80+                      |           |           |           |
| Power Factor    | 0.9                      |           |           |           |
| Beam Angle      | 120°                     |           |           |           |
| Mounting        | Recessed                 |           |           |           |
| Controls        | Tunable/Dimmable         |           |           |           |
| Approx Lifespan | 50,000 hrs               |           |           |           |



















Technical Specifications and Certifications Provided by the Manufacturer





## **DIMENSIONS**





4 Inch

6 Inch





8 Inch

10 Inch