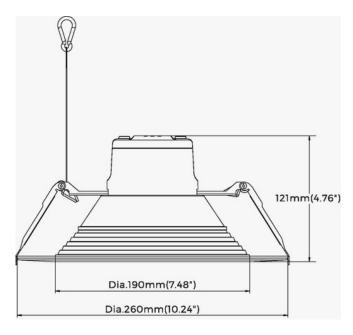

| Efficacy        | 110 LPW                  |           |           |           |
| Max Lumens      | 1980                     | 2970      | 3960      | 4400      |
| CRI             | 80+                      |           |           |           |
| Power Factor    | 0.9                      |           |           |           |
| Beam Angle      | 120°                     |           |           |           |
| Mounting        | Recessed                 |           |           |           |
| Controls        | Tunable/Dimmable         |           |           |           |
| Approx Lifespan | 50,000 hrs               |           |           |           |



















Technical Specifications and Certifications Provided by the Manufacturer





## **DIMENSIONS**





4 Inch

6 Inch





8 Inch

10 Inch