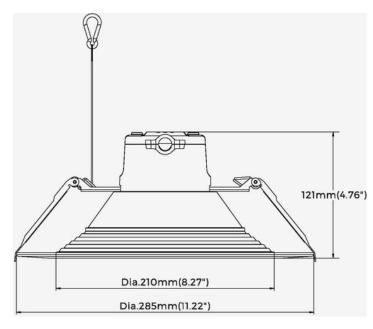

Efficacy        | 110 LPW                  |           |           |           |
| Max Lumens      | 1980                     | 2970      | 3960      | 4400      |
| CRI             | 80+                      |           |           |           |
| Power Factor    | 0.9                      |           |           |           |
| Beam Angle      | 120°                     |           |           |           |
| Mounting        | Recessed                 |           |           |           |
| Controls        | Tunable/Dimmable         |           |           |           |
| Approx Lifespan | 50,000 hrs               |           |           |           |



















Technical Specifications and Certifications Provided by the Manufacturer





## **DIMENSIONS**





4 Inch

6 Inch





8 Inch

10 Inch