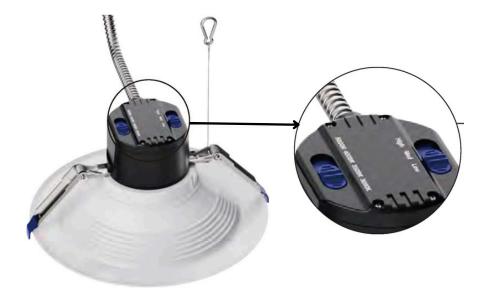

## **Features**

- Air Tight
- Damp and IC Rated
- CCT and Wattage Selectable
- Energy Star Certified
- Simple installation
- Comfortable diffused lighting
- Dimmable

| Specifications  | 4 inch                   | 6 inch    | 8 inch    | 10 inch   |
|-----------------|--------------------------|-----------|-----------|-----------|
| Watts           | 9/13/18w                 | 13/19/27w | 18/27/36w | 20/30/40w |
| Voltage         | 120-277 VAC              |           |           |           |
| Kelvin          | 2700/3000/3500/4000/5000 |           |           |           |
| Efficacy        | 110 LPW                  |           |           |           |
| Max Lumens      | 1980                     | 2970      | 3960      | 4400      |
| CRI             | 80+                      |           |           |           |
| Power Factor    | 0.9                      |           |           |           |
| Beam Angle      | 120°                     |           |           |           |
| Mounting        | Recessed                 |           |           |           |
| Controls        | Tunable/Dimmable         |           |           |           |
| Approx Lifespan | 50,000 hrs               |           |           |           |