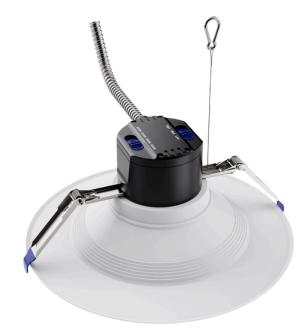

## Grizzly Down Light

Selectable Commercial Down Light

## Description

Light up bigger commercial spaces, with less hassle and cost. A 15-in-1 small package that provides a high-quality diffused light is what you need!

## **Features**

- Air Tight
- Damp and IC Rated
- CCT and Wattage Selectable
- Energy Star Certified
- Simple installation
- Comfortable diffused lighting
- Dimmable

| Specifications  | 4 inch                   | 6 inch    | 8 inch    | 10 inch   |
|-----------------|--------------------------|-----------|-----------|-----------|
| Watts           | 9/13/18w                 | 13/19/27w | 18/27/36w | 20/30/40w |
| Voltage         | 120-277 VAC              |           |           |           |
| Kelvin          | 2700/3000/3500/4000/5000 |           |           |           |
| Efficacy        | 110 LPW                  |           |           |           |
| Max Lumens      | 1980                     | 2970      | 3960      | 4400      |
| CRI             | 80+                      |           |           |           |
| Power Factor    | 0.9                      |           |           |           |
| Beam Angle      | 120°                     |           |           |           |
| Mounting        | Recessed                 |           |           |           |
| Controls        | Tunable/Dimmable         |           |           |           |
| Approx Lifespan | 50,000 hrs               |           |           |           |