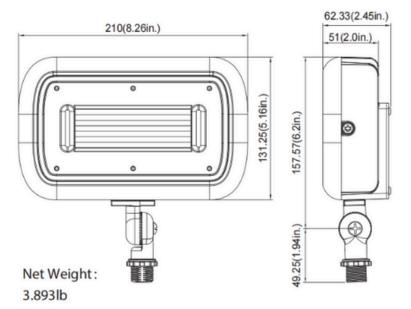

## **Dimensions**

Units: mm(in)

| Specifications  | 15w                      | 30w  | 45w  |
|-----------------|--------------------------|------|------|
| Watts           | 15w                      | 30w  | 45w  |
| Voltage         | 120-277 VAC              |      |      |
| Kelvin          | 5000K                    |      |      |
| Efficacy        | up to 120 LPW            |      |      |
| Lumens          | 1500                     | 3000 | 5400 |
| CRI             | 70+                      |      |      |
| Operating Temp  | -40°C to 45°C            |      |      |
| Beam Angle      | 7Hx7V - Over 130°        |      |      |
| Mounting        | Knuckle Mount            |      |      |
| Approx Lifespan | L50,000 hrs              |      |      |
| Controls        | Adjustable Knuckle Mount |      |      |