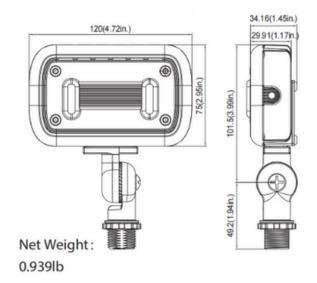

| 15w                      | 30w  | 45w  |
| Voltage         | 120-277 VAC              |      |      |
| Kelvin          | 5000K                    |      |      |
| Efficacy        | up to 120 LPW            |      |      |
| Lumens          | 1500                     | 3000 | 5400 |
| CRI             | 70+                      |      |      |
| Operating Temp  | -40°C to 45°C            |      |      |
| Beam Angle      | 7Hx7V - Over 130°        |      |      |
| Mounting        | Knuckle Mount            |      |      |
| Approx Lifespan | L50,000 hrs              |      |      |
| Controls        | Adjustable Knuckle Mount |      |      |









Technical Specifications and Certifications Provided by the Manufacturer



## **Dimensions**

Units: mm(in)

#### **PHOTOMETRICS**