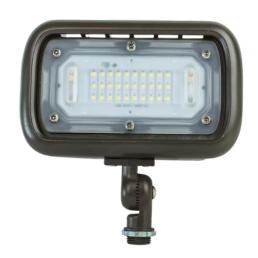

### Description

Mini floods are perfect to efficiently illuminate building facades, flag poles, billboard signage, walls and more landscape lighting!

#### **Features**

- IP65 water and dust resistant
- Adjustable knuckle mount allows precise aiming of the light
- DLC Listed
- Impact and UV resistant polycarbonate lens
- Wider beam angle
- Robust design