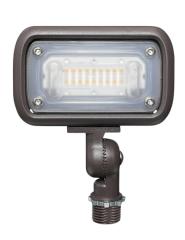

### Description

Mini floods are perfect to efficiently illuminate building facades, flag poles, billboard signage, walls and more landscape lighting!

#### **Features**

- IP65 water and dust resistant
- Adjustable knuckle mount allows precise aiming of the light
- DLC Listed
- Impact and UV resistant polycarbonate lens
- Wider beam angle
- Robust design