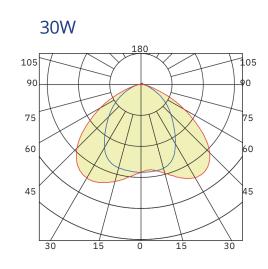

#### **PHOTOMETRICS**

| Specifications  | 15w                      | 30w  | 45w  |
|-----------------|--------------------------|------|------|
| Watts           | 15w                      | 30w  | 45w  |
| Voltage         | 120-277 VAC              |      |      |
| Kelvin          | 5000K                    |      |      |
| Efficacy        | up to 120 LPW            |      |      |
| Lumens          | 1500                     | 3000 | 5400 |
| CRI             | 70+                      |      |      |
| Operating Temp  | -40°C to 45°C            |      |      |
| Beam Angle      | 7Hx7V - Over 130°        |      |      |
| Mounting        | Knuckle Mount            |      |      |
| Approx Lifespan | L50,000 hrs              |      |      |
| Controls        | Adjustable Knuckle Mount |      |      |