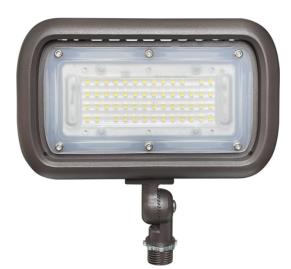

### Description

Mini floods are perfect to efficiently illuminate building facades, flag poles, billboard signage, walls and more landscape lighting!

#### **Features**

- IP65 water and dust resistant
- Adjustable knuckle mount allows precise aiming of the light
- DLC Listed
- Impact and UV resistant polycarbonate lens
- Wider beam angle
- Robust design