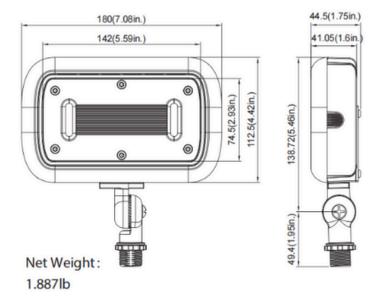

## **Dimensions**

Units: mm(in)

| Specifications  | 15w                      | 30w  | 45w  |
|-----------------|--------------------------|------|------|
| Watts           | 15w                      | 30w  | 45w  |
| Voltage         | 120-277 VAC              |      |      |
| Kelvin          | 5000K                    |      |      |
| Efficacy        | up to 120 LPW            |      |      |
| Lumens          | 1500                     | 3000 | 5400 |
| CRI             | 70+                      |      |      |
| Operating Temp  | -40°C to 45°C            |      |      |
| Beam Angle      | 7Hx7V - Over 130°        |      |      |
| Mounting        | Knuckle Mount            |      |      |
| Approx Lifespan | L50,000 hrs              |      |      |
| Controls        | Adjustable Knuckle Mount |      |      |