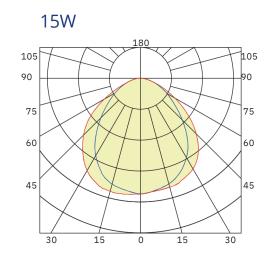

#### **PHOTOMETRICS**

| Specifications  | 15w                      | 30w  | 45w  |
|-----------------|--------------------------|------|------|
| Watts           | 15w                      | 30w  | 45w  |
| Voltage         | 120-277 VAC              |      |      |
| Kelvin          | 5000K                    |      |      |
| Efficacy        | up to 120 LPW            |      |      |
| Lumens          | 1500                     | 3000 | 5400 |
| CRI             | 70+                      |      |      |
| Operating Temp  | -40°C to 45°C            |      |      |
| Beam Angle      | 7Hx7V - Over 130°        |      |      |
| Mounting        | Knuckle Mount            |      |      |
| Approx Lifespan | L50,000 hrs              |      |      |
| Controls        | Adjustable Knuckle Mount |      |      |