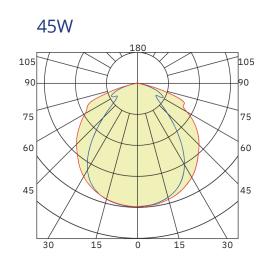

| 30w  | 45w  |
| Voltage         | 120-277 VAC              |      |      |
| Kelvin          | 5000K                    |      |      |
| Efficacy        | up to 120 LPW            |      |      |
| Lumens          | 1500                     | 3000 | 5400 |
| CRI             | 70+                      |      |      |
| Operating Temp  | -40°C to 45°C            |      |      |
| Beam Angle      | 7Hx7V - Over 130°        |      |      |
| Mounting        | Knuckle Mount            |      |      |
| Approx Lifespan | L50,000 hrs              |      |      |
| Controls        | Adjustable Knuckle Mount |      |      |









Technical Specifications and Certifications Provided by the Manufacturer



## **Dimensions**

Units: mm(in)

#### **PHOTOMETRICS**