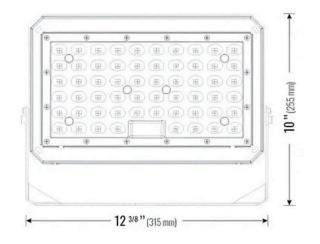

## LED Flood Light

120-347v Flood

## Description

A cost effective solution to replace old HID and MH flood lights, with a robust, efficient design and a wide beam angle to light up everything!

## **Features**

- IP65 water and dust resistant
- Built-In Photocell
- DLC Premium approved
- 4KV surge protected
- Wider beam angle
- Robust design

| Specifications   | 100w               | 150w  | 200w  |
|------------------|--------------------|-------|-------|
| Watts            | 100w               | 150w  | 200w  |
| Voltage          | 120-347 VAC        |       |       |
| Kelvin           | 5700k              |       |       |
| Efficacy         | 145 LPW            |       |       |
| Lumens           | 14500              | 21750 | 29000 |
| CRI              | 70+                |       |       |
| Operating Temp   | -40°C to 55°C      |       |       |
| Beam Angle       | 140°               |       |       |
| Mounting         | Yoke Bracket Mount |       |       |
| Controls         | Built-In Photocell |       |       |
| Approx Lifespan  | L70 75,000 hrs     |       |       |
| Surge Protection | 4KV                |       |       |