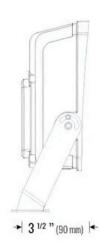

## **Features**

- IP65 water and dust resistant
- Built-In Photocell
- DLC Premium approved
- 4KV surge protected
- Wider beam angle
- Robust design

| Specifications   | 100w               | 150w  | 200w  |
|------------------|--------------------|-------|-------|
| Watts            | 100w               | 150w  | 200w  |
| Voltage          | 120-347 VAC        |       |       |
| Kelvin           | 5700k              |       |       |
| Efficacy         | 145 LPW            |       |       |
| Lumens           | 14500              | 21750 | 29000 |
| CRI              | 70+                |       |       |
| Operating Temp   | -40°C to 55°C      |       |       |
| Beam Angle       | 140°               |       |       |
| Mounting         | Yoke Bracket Mount |       |       |
| Controls         | Built-In Photocell |       |       |
| Approx Lifespan  | L70 75,000 hrs     |       |       |
| Surge Protection | 4KV                |       |       |