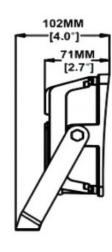

## **Features**

- IP65 water and dust resistant
- Built-In Photocell
- DLC Premium approved
- 4KV surge protected
- Wider beam angle
- Robust design

| Specifications   | 100w               | 150w  | 200w  |
|------------------|--------------------|-------|-------|
| Watts            | 100w               | 150w  | 200w  |
| Voltage          | 120-347 VAC        |       |       |
| Kelvin           | 5700k              |       |       |
| Efficacy         | 145 LPW            |       |       |
| Lumens           | 14500              | 21750 | 29000 |
| CRI              | 70+                |       |       |
| Operating Temp   | -40°C to 55°C      |       |       |
| Beam Angle       | 140°               |       |       |
| Mounting         | Yoke Bracket Mount |       |       |
| Controls         | Built-In Photocell |       |       |
| Approx Lifespan  | L70 75,000 hrs     |       |       |
| Surge Protection | 4KV                |       |       |