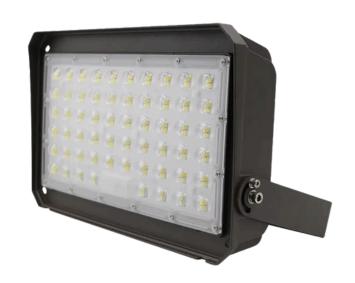

## LED Flood Light

120-347v Flood

## Description

A cost effective solution to replace old HID and MH flood lights, with a robust, efficient design and a wide beam angle to light up everything!

## **Features**

- IP65 water and dust resistant
- Built-In Photocell
- DLC Premium approved
- 4KV surge protected
- Wider beam angle
- Robust design

| Specifications   | 100w               | 150w  | 200w  |
|------------------|--------------------|-------|-------|
| Watts            | 100w               | 150w  | 200w  |
| Voltage          | 120-347 VAC        |       |       |
| Kelvin           | 5700k              |       |       |
| Efficacy         | 145 LPW            |       |       |
| Lumens           | 14500              | 21750 | 29000 |
| CRI              | 70+                |       |       |
| Operating Temp   | -40°C to 55°C      |       |       |
| Beam Angle       | 140°               |       |       |
| Mounting         | Yoke Bracket Mount |       |       |
| Controls         | Built-In Photocell |       |       |
| Approx Lifespan  | L70 75,000 hrs     |       |       |
| Surge Protection | 4KV                |       |       |