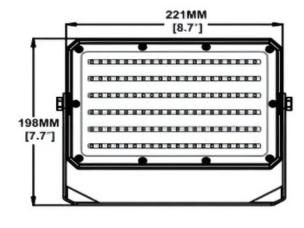

## **Features**

- IP65 water and dust resistant
- Built-In Photocell
- DLC Premium approved
- 4KV surge protected
- Wider beam angle
- Robust design

| Specifications   | 100w               | 150w  | 200w  |
|------------------|--------------------|-------|-------|
| Watts            | 100w               | 150w  | 200w  |
| Voltage          | 120-347 VAC        |       |       |
| Kelvin           | 5700k              |       |       |
| Efficacy         | 145 LPW            |       |       |
| Lumens           | 14500              | 21750 | 29000 |
| CRI              | 70+                |       |       |
| Operating Temp   | -40°C to 55°C      |       |       |
| Beam Angle       | 140°               |       |       |
| Mounting         | Yoke Bracket Mount |       |       |
| Controls         | Built-In Photocell |       |       |
| Approx Lifespan  | L70 75,000 hrs     |       |       |
| Surge Protection | 4KV                |       |       |