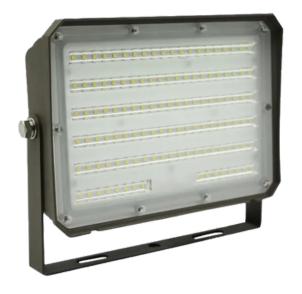

## LED Flood Light

120-347v Flood

## Description

A cost effective solution to replace old HID and MH flood lights, with a robust, efficient design and a wide beam angle to light up everything!

## **Features**

- IP65 water and dust resistant
- Built-In Photocell
- DLC Premium approved
- 4KV surge protected
- Wider beam angle
- Robust design

| Specifications   | 100w               | 150w  | 200w  |
|------------------|--------------------|-------|-------|
| Watts            | 100w               | 150w  | 200w  |
| Voltage          | 120-347 VAC        |       |       |
| Kelvin           | 5700k              |       |       |
| Efficacy         | 145 LPW            |       |       |
| Lumens           | 14500              | 21750 | 29000 |
| CRI              | 70+                |       |       |
| Operating Temp   | -40°C to 55°C      |       |       |
| Beam Angle       | 140°               |       |       |
| Mounting         | Yoke Bracket Mount |       |       |
| Controls         | Built-In Photocell |       |       |
| Approx Lifespan  | L70 75,000 hrs     |       |       |
| Surge Protection | 4KV                |       |       |