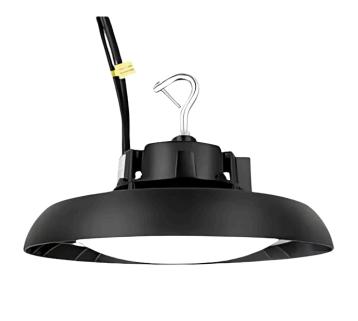

## Dome High Bay

UFO High Bay Light

## Description

A simple and effective high bay lighting solution, water and dust proof. Its 120° frosted lens reduces glare while giving an even light dispersion.

## **Features**

- IP65 water and dust resistant
- Dimmable
- DLC Premium approved
- 6KV surge protected
- Frosted Dome Lens for Minimum Glare

| Specifications   | 100w                      | 150w  | 200w  |
|------------------|---------------------------|-------|-------|
| Watts            | 100w                      | 150w  | 200w  |
| Voltage          | 100-277 VAC / 120-347 VAC |       |       |
| Kelvin           | 4000k - 5000k             |       |       |
| Efficacy         | 150 LPW                   |       |       |
| Lumens           | 15000                     | 22500 | 30000 |
| CRI              | 80+                       |       |       |
| Operating Temp   | -40°C to 45°C             |       |       |
| Beam Angle       | 120°                      |       |       |
| Mounting         | Safety Hook               |       |       |
| Controls         | Dimmable                  |       |       |
| Approx Lifespan  | L70 100,000 hrs           |       |       |
| Surge Protection | 6KV                       |       |       |