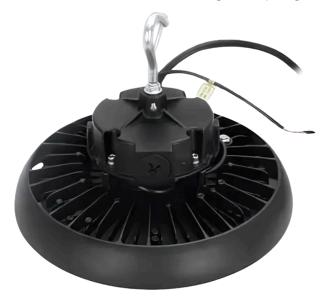

## Dome High Bay

UFO High Bay Light

## Description

A simple and effective high bay lighting solution, water and dust proof. Its 120° frosted lens reduces glare while giving an even light dispersion.

## **Features**

- IP65 water and dust resistant
- Dimmable
- DLC Premium approved
- 6KV surge protected
- Frosted Dome Lens for Minimum Glare

| Specifications   | 100w                      | 150w  | 200w  |
|------------------|---------------------------|-------|-------|
| Watts            | 100w                      | 150w  | 200w  |
| Voltage          | 100-277 VAC / 120-347 VAC |       |       |
| Kelvin           | 4000k - 5000k             |       |       |
| Efficacy         | 150 LPW                   |       |       |
| Lumens           | 15000                     | 22500 | 30000 |
| CRI              | 80+                       |       |       |
| Operating Temp   | -40°C to 45°C             |       |       |
| Beam Angle       | 120°                      |       |       |
| Mounting         | Safety Hook               |       |       |
| Controls         | Dimmable                  |       |       |
| Approx Lifespan  | L70 100,000 hrs           |       |       |
| Surge Protection | 6KV                       |       |       |