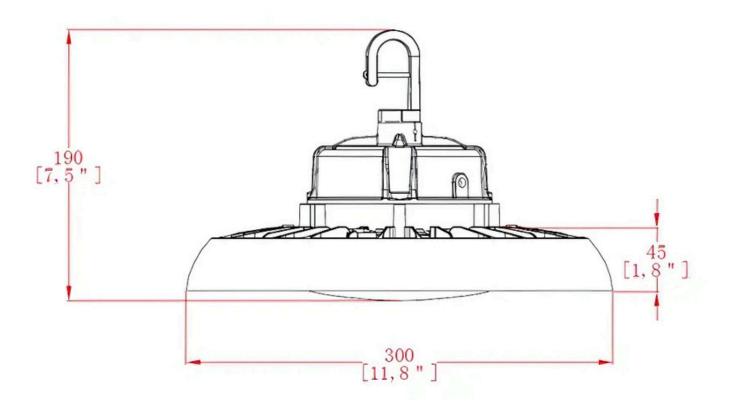

## **Features**

- IP65 water and dust resistant
- Dimmable
- DLC Premium approved
- 6KV surge protected
- Frosted Dome Lens for Minimum Glare

| Specifications   | 100w                      | 150w  | 200w  |
|------------------|---------------------------|-------|-------|
| Watts            | 100w                      | 150w  | 200w  |
| Voltage          | 100-277 VAC / 120-347 VAC |       |       |
| Kelvin           | 4000k - 5000k             |       |       |
| Efficacy         | 150 LPW                   |       |       |
| Lumens           | 15000                     | 22500 | 30000 |
| CRI              | 80+                       |       |       |
| Operating Temp   | -40°C to 45°C             |       |       |
| Beam Angle       | 120°                      |       |       |
| Mounting         | Safety Hook               |       |       |
| Controls         | Dimmable                  |       |       |
| Approx Lifespan  | L70 100,000 hrs           |       |       |
| Surge Protection | 6KV                       |       |       |

Technical Specifications and Certifications Provided by the Manufacturer