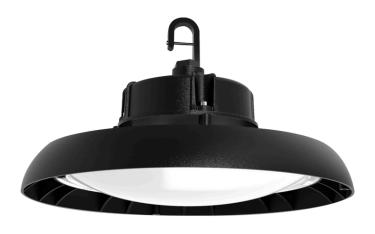

## Dome High Bay

UFO High Bay Light

## Description

A simple and effective high bay lighting solution, water and dust proof. Its 120° frosted lens reduces glare while giving an even light dispersion.

## **Features**

- IP65 water and dust resistant
- Dimmable
- DLC Premium approved
- 6KV surge protected
- Frosted Dome Lens for Minimum Glare

| Specifications   | 100w                      | 150w  | 200w  |
|------------------|---------------------------|-------|-------|
| Watts            | 100w                      | 150w  | 200w  |
| Voltage          | 100-277 VAC / 120-347 VAC |       |       |
| Kelvin           | 4000k - 5000k             |       |       |
| Efficacy         | 150 LPW                   |       |       |
| Lumens           | 15000                     | 22500 | 30000 |
| CRI              | 80+                       |       |       |
| Operating Temp   | -40°C to 45°C             |       |       |
| Beam Angle       | 120°                      |       |       |
| Mounting         | Safety Hook               |       |       |
| Controls         | Dimmable                  |       |       |
| Approx Lifespan  | L70 100,000 hrs           |       |       |
| Surge Protection | 6KV                       |       |       |