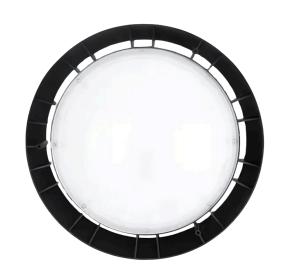

## Dome High Bay

UFO High Bay Light

## Description

A simple and effective high bay lighting solution, water and dust proof. Its 120° frosted lens reduces glare while giving an even light dispersion.

## **Features**

- IP65 water and dust resistant
- Dimmable
- DLC Premium approved
- 6KV surge protected
- Frosted Dome Lens for Minimum Glare

| Specifications   | 100w                      | 150w  | 200w  |
|------------------|---------------------------|-------|-------|
| Watts            | 100w                      | 150w  | 200w  |
| Voltage          | 100-277 VAC / 120-347 VAC |       |       |
| Kelvin           | 4000k - 5000k             |       |       |
| Efficacy         | 150 LPW                   |       |       |
| Lumens           | 15000                     | 22500 | 30000 |
| CRI              | 80+                       |       |       |
| Operating Temp   | -40°C to 45°C             |       |       |
| Beam Angle       | 120°                      |       |       |
| Mounting         | Safety Hook               |       |       |
| Controls         | Dimmable                  |       |       |
| Approx Lifespan  | L70 100,000 hrs           |       |       |
| Surge Protection | 6KV                       |       |       |