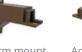

#### MOUNTING OPTIONS

Adjustable arm mount (Square/Round pole)

Arm mount (Square/Round pole)

Adjustable arm mount+Slip fitter

Slip-fitter

Slip-fitter B

Trunnion

Photocell sensor