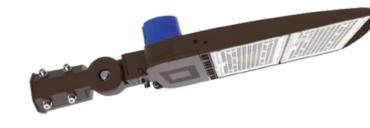

#### MOUNTING OPTIONS

Adjustable arm mount (Square/Round pole)

Arm mount (Square/Round pole)

Adjustable arm mount+Slip fitter

Slip-fitter

Slip-fitter B

Trunnion

Photocell sensor