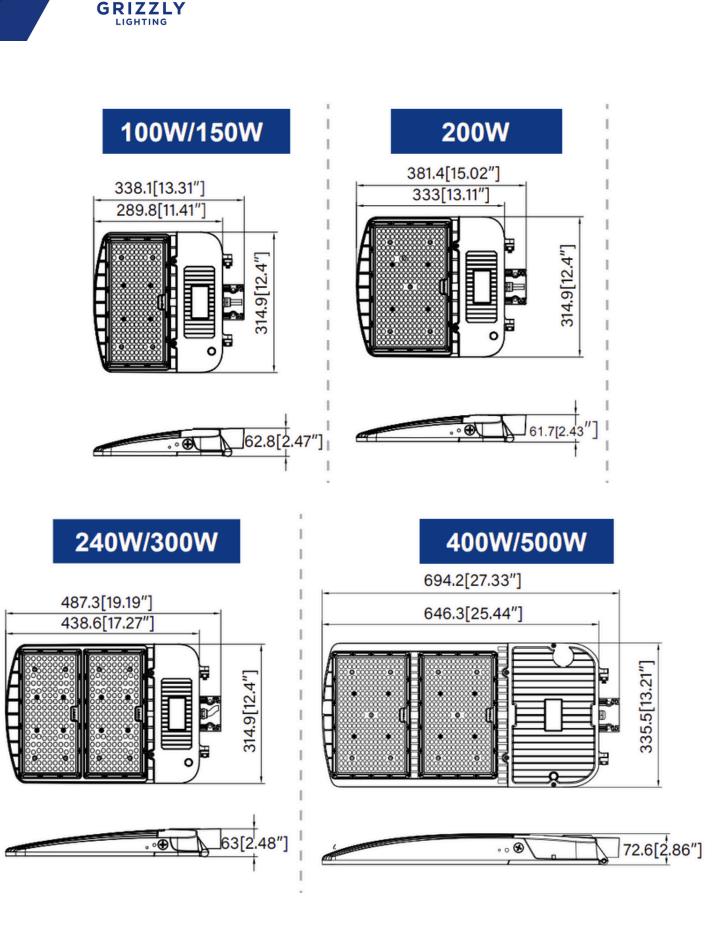

| Specifications       | 150w                                  | 300w         | 500w         |  |  |
|----------------------|---------------------------------------|--------------|--------------|--|--|
| Watts                | 150/100/70W                           | 300/240/200W | 500/450/400W |  |  |
| Voltage              | 120-347 VAC                           |              |              |  |  |
| Kelvin               | 3000/4000/5000k                       |              |              |  |  |
| Efficacy             |                                       | 135 LPW      |              |  |  |
| Max Lumens           | 20250                                 | 40500        | 67500        |  |  |
| CRI                  |                                       | 80+          |              |  |  |
| Operating Temp       | -40°C to 45°C                         |              |              |  |  |
| Beam<br>Distribution | Type II / Type III / Type IV / Type V |              |              |  |  |
| Mounting             | Slip Fitter, Square, Trunnion, Yoke   |              |              |  |  |
| Controls             | Photocell, Motion Sensor              |              |              |  |  |
| Approx Lifespan      | 50,000 hrs                            |              |              |  |  |
| Surge Protection     |                                       | 6KV          |              |  |  |

#### MECHANICAL SPECIFICATIONS

| HOUSING MATERIAL | Die casting Aluminium | ENVIRONMENTAL                      | IP65 |
|------------------|-----------------------|------------------------------------|------|
| HOUSING FINISH   | Bronze                | IK PROTECTION                      | IK08 |
| LENS MATERIAL    | Polycarbonate         | SURGE PROTECTION WITH GROUNDING    | 6KV  |
| LENS FINISH      | Clear                 | SURGE PROTECTION WITHOUT GROUNDING | 4KV  |
| WEIGHT           | 3.50 KG               |                                    | -    |
| CABLE LENGTH     | 3'                    |                                    |      |