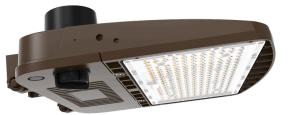

# **AREAV3** Shoebox

120-347v Selectable Area Light

## Description

Three wattages and three colors combined with a 120-347v driver make this shoebox light very flexible for many applications!

### Features

- IP65 water and dust resistance
- Wide operating temperature range
- Optional photocell for auto on/off
- IK08 rated
- Wattage and color selectable
- Aluminum housing and durable polycarbonate lens