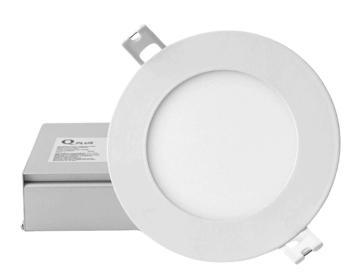

## Grizzly Pot Light

120v slim recessed light

## Description

A versatile, easy to install, color selectable recessed light that helps you simplify your project!

## **Features**

- IP44 water and dust resistant
- CCT 3/4/5 kelvin tunable
- Energy Star Certified
- Simple installation
- Comfortable diffused lighting
- Tunable wattage options
- Dimmable with Triac

| Specifications  | 4 inch                  | 6 inch |
|-----------------|-------------------------|--------|
| Watts           | 9w                      | 12w    |
| Voltage         | 120VAC                  |        |
| Kelvin          | 3000/4000/5000          |        |
| Efficacy        | 90 LPW                  |        |
| Max Lumens      | 810                     | 1080   |
| CRI             | 80+                     |        |
| Operating Temp  | -10°C to 40°C           |        |
| Beam Angle      | 180°                    |        |
| Mounting        | Mounting Plate/Recessed |        |
| Controls        | Tunable/Dimmable        |        |
| Approx Lifespan | L70 50,000 hrs          |        |