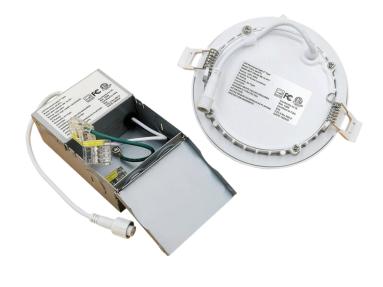

## Grizzly Pot Light

120v slim recessed light

## Description

A versatile, easy to install, color selectable recessed light that helps you simplify your project!

## **Features**

- IP44 water and dust resistant
- CCT 3/4/5 kelvin tunable
- Energy Star Certified
- Simple installation
- Comfortable diffused lighting
- Tunable wattage options
- Dimmable with Triac

| Specifications  | 4 inch                  | 6 inch |
|-----------------|-------------------------|--------|
| Watts           | 9w                      | 12w    |
| Voltage         | 120VAC                  |        |
| Kelvin          | 3000/4000/5000          |        |
| Efficacy        | 90 LPW                  |        |
| Max Lumens      | 810                     | 1080   |
| CRI             | 80+                     |        |
| Operating Temp  | -10°C to 40°C           |        |
| Beam Angle      | 180°                    |        |
| Mounting        | Mounting Plate/Recessed |        |
| Controls        | Tunable/Dimmable        |        |
| Approx Lifespan | L70 50,000 hrs          |        |