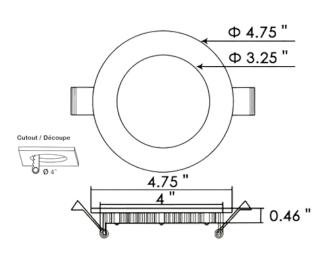

Technical Specifications and Certifications Provided by the Manufacturer

4 Inch

6 Inch