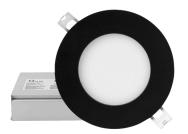

## Grizzly Pot Light

120v slim recessed light

## Description

A versatile, easy to install, color selectable recessed light that helps you simplify your project!

## **Features**

- IP44 water and dust resistant
- CCT 3/4/5 kelvin tunable
- Energy Star Certified
- Simple installation
- Comfortable diffused lighting
- Tunable wattage options
- Dimmable with Triac

| Specifications  | 4 inch                  | 6 inch |
|-----------------|-------------------------|--------|
| Watts           | 9w                      | 12w    |
| Voltage         | 120VAC                  |        |
| Kelvin          | 3000/4000/5000          |        |
| Efficacy        | 90 LPW                  |        |
| Max Lumens      | 810                     | 1080   |
| CRI             | 80+                     |        |
| Operating Temp  | -10°C to 40°C           |        |
| Beam Angle      | 180°                    |        |
| Mounting        | Mounting Plate/Recessed |        |
| Controls        | Tunable/Dimmable        |        |
| Approx Lifespan | L70 50,000 hrs          |        |