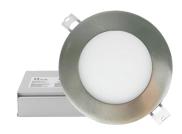

## Grizzly Pot Light

120v slim recessed light

## Description

A versatile, easy to install, color selectable recessed light that helps you simplify your project!

## **Features**

- IP44 water and dust resistant
- CCT 3/4/5 kelvin tunable
- Energy Star Certified
- Simple installation
- Comfortable diffused lighting
- Tunable wattage options
- Dimmable with Triac

| Specifications  | 4 inch                  | 6 inch |
|-----------------|-------------------------|--------|
| Watts           | 9w                      | 12w    |
| Voltage         | 120VAC                  |        |
| Kelvin          | 3000/4000/5000          |        |
| Efficacy        | 90 LPW                  |        |
| Max Lumens      | 810                     | 1080   |
| CRI             | 80+                     |        |
| Operating Temp  | -10°C to 40°C           |        |
| Beam Angle      | 180°                    |        |
| Mounting        | Mounting Plate/Recessed |        |
| Controls        | Tunable/Dimmable        |        |
| Approx Lifespan | L70 50,000 hrs          |        |