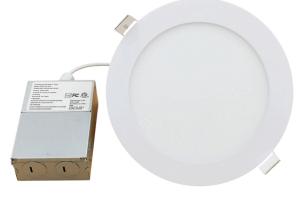

## Grizzly Pot Light

120v slim recessed light

## Description

A versatile, easy to install, color selectable recessed light that helps you simplify your project!

## **Features**

- IP44 water and dust resistant
- CCT 3/4/5 kelvin tunable
- Energy Star Certified
- Simple installation
- Comfortable diffused lighting
- Tunable wattage options
- Dimmable with Triac

| Specifications  | 4 inch                  | 6 inch |
|-----------------|-------------------------|--------|
| Watts           | 9w                      | 12w    |
| Voltage         | 120VAC                  |        |
| Kelvin          | 3000/4000/5000          |        |
| Efficacy        | 90 LPW                  |        |
| Max Lumens      | 810                     | 1080   |
| CRI             | 80+                     |        |
| Operating Temp  | -10°C to 40°C           |        |
| Beam Angle      | 180°                    |        |
| Mounting        | Mounting Plate/Recessed |        |
| Controls        | Tunable/Dimmable        |        |
| Approx Lifespan | L70 50,000 hrs          |        |