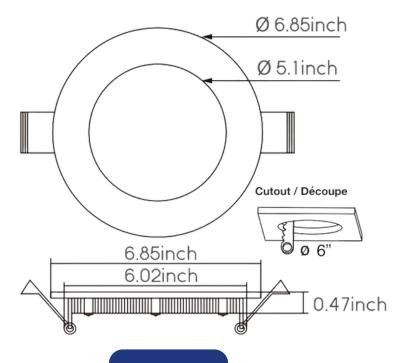

Technical Specifications and Certifications Provided by the Manufacturer

4 Inch

6 Inch