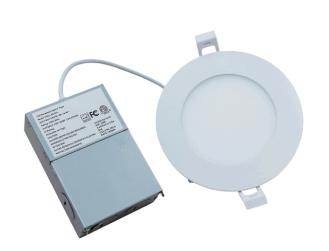

## Grizzly Pot Light

120v slim recessed light

## Description

A versatile, easy to install, color selectable recessed light that helps you simplify your project!

## **Features**

- IP44 water and dust resistant
- CCT 3/4/5 kelvin tunable
- Energy Star Certified
- Simple installation
- Comfortable diffused lighting
- Tunable wattage options
- Dimmable with Triac

| Specifications  | 4 inch                  | 6 inch |
|-----------------|-------------------------|--------|
| Watts           | 9w                      | 12w    |
| Voltage         | 120VAC                  |        |
| Kelvin          | 3000/4000/5000          |        |
| Efficacy        | 90 LPW                  |        |
| Max Lumens      | 810                     | 1080   |
| CRI             | 80+                     |        |
| Operating Temp  | -10°C to 40°C           |        |
| Beam Angle      | 180°                    |        |
| Mounting        | Mounting Plate/Recessed |        |
| Controls        | Tunable/Dimmable        |        |
| Approx Lifespan | L70 50,000 hrs          |        |