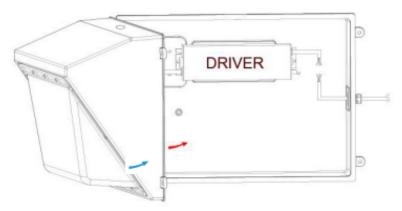

Technical Specifications and Certifications Provided by the Manufacturer

 Remove backplate from wall pack

2. Attach backplate to wall

3. Unscrew wire cap

4. Install waterproof connector, then feed wire through connector

5. Place wallpack onto backplate and secure with the screws