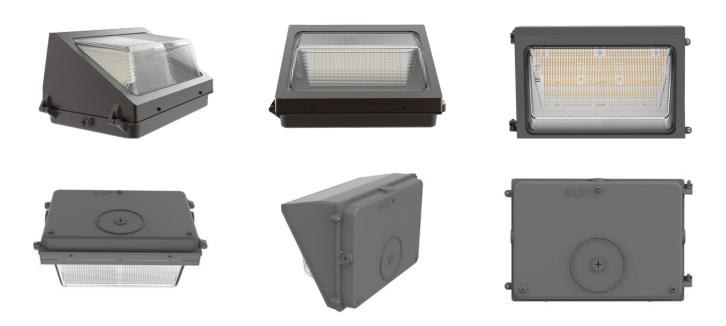

## Grizzly Wall Pack

120-347v selectable Wall Pack Light

## Description

An economical and highperformance wall pack, with universal voltage, wattages and color options. Save on inventory costs with 9 different color and wattage combos.

## **Features**

- IP65 water and dust resistant
- CCT 3/4/5 kelvin tunable
- Built in photocell
- DLC Premium approved
- Durable aluminum housing
- Tough glass cover
- Built in power supply
- Tunable wattage options