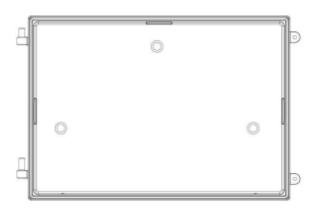

Technical Specifications and Certifications Provided by the Manufacturer

 Remove backplate from wall pack

2. Attach backplate to wall

3. Unscrew wire cap

4. Install waterproof connector, then feed wire through connector