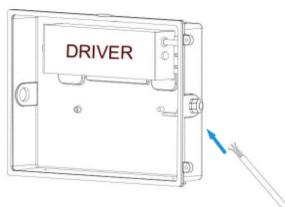

Technical Specifications and Certifications Provided by the Manufacturer

 Remove backplate from wall pack

2. Attach backplate to wall

3. Unscrew wire cap

4. Install waterproof connector, then feed wire through connector