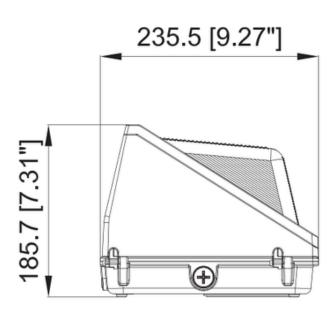

| Specifications   | 60w                        | 120w        |
|------------------|----------------------------|-------------|
| Watts            | 40/50/60w                  | 80/100/120w |
| Voltage          | 120-347 VAC                |             |
| Kelvin           | 3000/4000/5000             |             |
| Efficacy         | 140 LPW                    |             |
| Max Lumens       | 8400                       | 16800       |
| CRI              | 80+                        |             |
| Operating Temp   | -40°C to 45°C              |             |
| Beam Angle       | 110°                       |             |
| Mounting         | Backplate                  |             |
| Controls         | Photocell/Tunable/Dimmable |             |
| Approx Lifespan  | 50,000 hrs                 |             |
| Surge Protection | 6 KV                       |             |