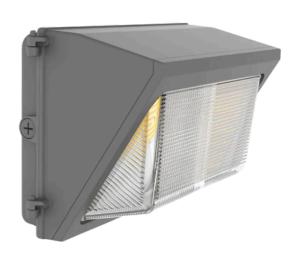

## Grizzly Wall Pack

120-347v selectable Wall Pack Light

## Description

An economical and highperformance wall pack, with universal voltage, wattages and color options. Save on inventory costs with 9 different color and wattage combos.

## **Features**

- IP65 water and dust resistant
- CCT 3/4/5 kelvin tunable
- Built in photocell
- DLC Premium approved
- Durable aluminum housing
- Tough glass cover
- Built in power supply
- Tunable wattage options