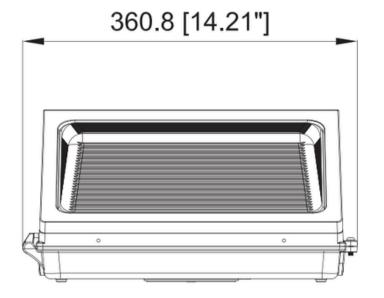

| Specifications   | 60w                        | 120w        |
|------------------|----------------------------|-------------|
| Watts            | 40/50/60w                  | 80/100/120w |
| Voltage          | 120-347 VAC                |             |
| Kelvin           | 3000/4000/5000             |             |
| Efficacy         | 140 LPW                    |             |
| Max Lumens       | 8400                       | 16800       |
| CRI              | 80+                        |             |
| Operating Temp   | -40°C to 45°C              |             |
| Beam Angle       | 110°                       |             |
| Mounting         | Backplate                  |             |
| Controls         | Photocell/Tunable/Dimmable |             |
| Approx Lifespan  | 50,000 hrs                 |             |
| Surge Protection | 6 KV                       |             |