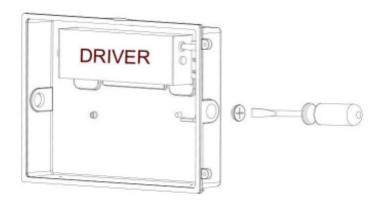

Technical Specifications and Certifications Provided by the Manufacturer

 Remove backplate from wall pack

2. Attach backplate to wall

3. Unscrew wire cap

4. Install waterproof connector, then feed wire through connector

5. Place wallpack onto backplate and secure with the screws