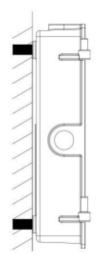

Technical Specifications and Certifications Provided by the Manufacturer

 Remove backplate from wall pack

2. Attach backplate to wall

3. Unscrew wire cap

4. Install waterproof connector, then feed wire through connector