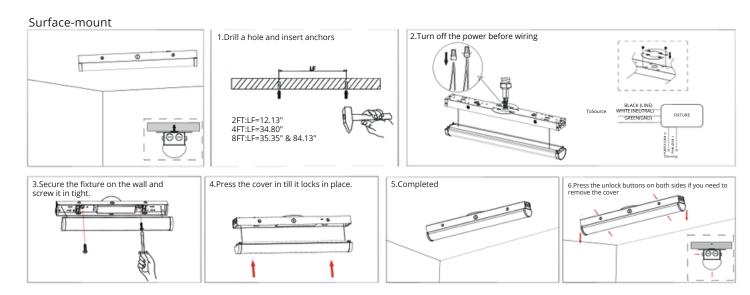

|
| Kelvin (Selectable)     | 3500/4000/5000            |           |
| Efficacy                | 130 LPW                   |           |
| Lumens                  | 5200                      | 10400     |
| CRI                     | 80+                       |           |
| Length (M)              | 4ft/8ft                   |           |
| Beam Angle              | 120°                      |           |
| Mounting                | Mounting Clips/Chain      |           |
| Controls                | Dimmable/Tunable          |           |
| Approx Lifespan         | L70 100,000 hrs           |           |
| Surge Protection        | (4ft - 4kv) (8ft - 2kv)   |           |













Technical Specifications and Certifications Provided by the Manufacturer









## Installation