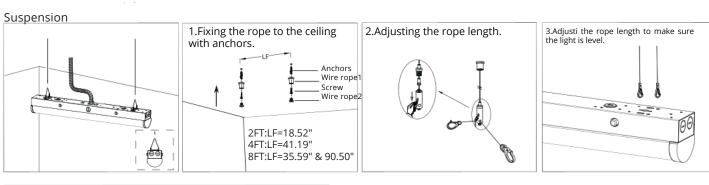

|
| Kelvin (Selectable)     | 3500/4000/5000            |           |
| Efficacy                | 130 LPW                   |           |
| Lumens                  | 5200                      | 10400     |
| CRI                     | 80+                       |           |
| Length (M)              | 4ft/8ft                   |           |
| Beam Angle              | 120°                      |           |
| Mounting                | Mounting Clips/Chain      |           |
| Controls                | Dimmable/Tunable          |           |
| Approx Lifespan         | L70 100,000 hrs           |           |
| Surge Protection        | (4ft - 4kv) (8ft - 2kv)   |           |













Technical Specifications and Certifications Provided by the Manufacturer









## Installation