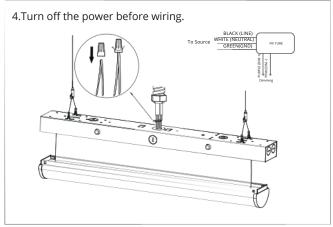

|
| Kelvin (Selectable)     | 3500/4000/5000            |           |
| Efficacy                | 130 LPW                   |           |
| Lumens                  | 5200                      | 10400     |
| CRI                     | 80+                       |           |
| Length (M)              | 4ft/8ft                   |           |
| Beam Angle              | 120°                      |           |
| Mounting                | Mounting Clips/Chain      |           |
| Controls                | Dimmable/Tunable          |           |
| Approx Lifespan         | L70 100,000 hrs           |           |
| Surge Protection        | (4ft - 4kv) (8ft - 2kv)   |           |













Technical Specifications and Certifications Provided by the Manufacturer









## Installation