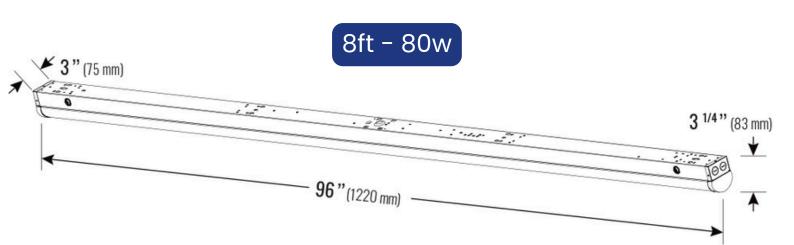

## **Features**

- CCT 35/4/5 kelvin tunable
- Transparent caps to reduce shadows on edges
- DLC Premium Listed
- Designed for quick and easy installation
- Tool-free opening

| Specifications          | 40w                       | 80w       |
|-------------------------|---------------------------|-----------|
| Wattage<br>(Selectable) | 24/32/40w                 | 60/70/80w |
| Voltage                 | 120-277 VAC / 120-347 VAC |           |
| Kelvin (Selectable)     | 3500/4000/5000            |           |
| Efficacy                | 130 LPW                   |           |
| Lumens                  | 5200                      | 10400     |
| CRI                     | 80+                       |           |
| Length (M)              | 4ft/8ft                   |           |
| Beam Angle              | 120°                      |           |
| Mounting                | Mounting Clips/Chain      |           |
| Controls                | Dimmable/Tunable          |           |
| Approx Lifespan         | L70 100,000 hrs           |           |
| Surge Protection        | (4ft - 4kv) (8ft - 2kv)   |           |