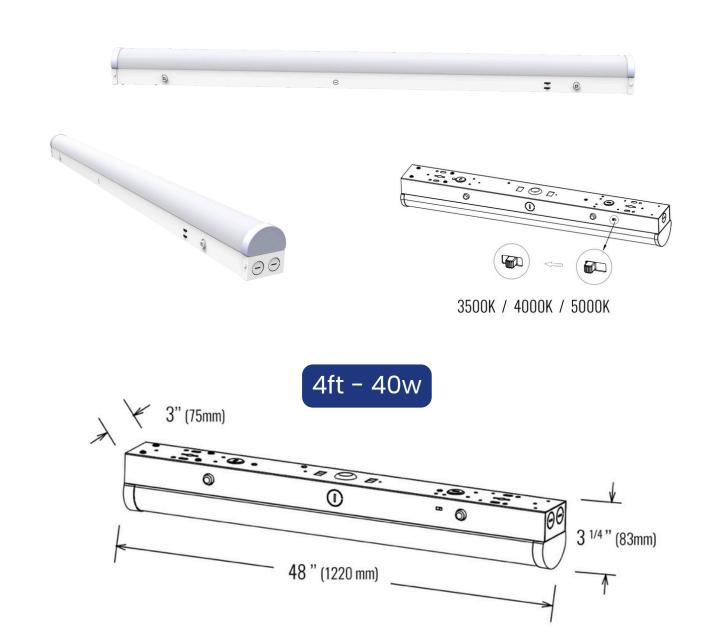

## **Features**

- CCT 35/4/5 kelvin tunable
- Transparent caps to reduce shadows on edges
- DLC Premium Listed
- Designed for quick and easy installation
- Tool-free opening

| Specifications          | 40w                       | 80w       |
|-------------------------|---------------------------|-----------|
| Wattage<br>(Selectable) | 24/32/40w                 | 60/70/80w |
| Voltage                 | 120-277 VAC / 120-347 VAC |           |
| Kelvin (Selectable)     | 3500/4000/5000            |           |
| Efficacy                | 130 LPW                   |           |
| Lumens                  | 5200                      | 10400     |
| CRI                     | 80+                       |           |
| Length (M)              | 4ft/8ft                   |           |
| Beam Angle              | 120°                      |           |
| Mounting                | Mounting Clips/Chain      |           |
| Controls                | Dimmable/Tunable          |           |
| Approx Lifespan         | L70 100,000 hrs           |           |
| Surge Protection        | (4ft - 4kv) (8ft - 2kv)   |           |