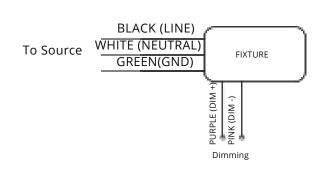

|
| Kelvin (Selectable)     | 3500/4000/5000            |           |
| Efficacy                | 130 LPW                   |           |
| Lumens                  | 5200                      | 10400     |
| CRI                     | 80+                       |           |
| Length (M)              | 4ft/8ft                   |           |
| Beam Angle              | 120°                      |           |
| Mounting                | Mounting Clips/Chain      |           |
| Controls                | Dimmable/Tunable          |           |
| Approx Lifespan         | L70 100,000 hrs           |           |
| Surge Protection        | (4ft - 4kv) (8ft - 2kv)   |           |













Technical Specifications and Certifications Provided by the Manufacturer









## Installation