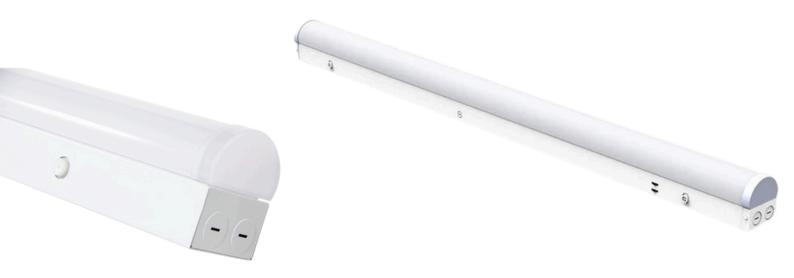

## Description

This linear strip fixture is an economical light designed for commercial applications.

Designed for simple installation and flexibility it includes multiple wattages and colors built-in. It provides a very uniform light without shadows at the edges.

## **Features**

- CCT 35/4/5 kelvin tunable
- Transparent caps to reduce shadows on edges
- DLC Premium Listed
- Designed for quick and easy installation
- Tool-free opening

| Specifications          | 40w                       | 80w       |
|-------------------------|---------------------------|-----------|
| Wattage<br>(Selectable) | 24/32/40w                 | 60/70/80w |
| Voltage                 | 120-277 VAC / 120-347 VAC |           |
| Kelvin (Selectable)     | 3500/4000/5000            |           |
| Efficacy                | 130 LPW                   |           |
| Lumens                  | 5200                      | 10400     |
| CRI                     | 80+                       |           |
| Length (M)              | 4ft/8ft                   |           |
| Beam Angle              | 120°                      |           |
| Mounting                | Mounting Clips/Chain      |           |
| Controls                | Dimmable/Tunable          |           |
| Approx Lifespan         | L70 100,000 hrs           |           |
| Surge Protection        | (4ft - 4kv) (8ft - 2kv)   |           |