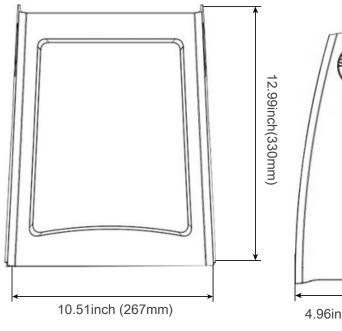

## **Features**

- IP65 water and dust resistant
- CCT 3/4/5 kelvin tunable
- Built in photocell
- DLC Premium approved
- Durable aluminum housing
- Adjustable light angle
- Tunable wattage options

| Specifications   | 20w                        | 80w          |
|------------------|----------------------------|--------------|
| Watts            | 20w                        | 20/40/60/80w |
| Voltage          | 120-347 VAC                |              |
| Kelvin           | 3000/4000/5000             |              |
| Efficacy         | 130 LPW                    |              |
| Max Lumens       | 2600                       | 10400        |
| CRI              | 70+                        |              |
| Operating Temp   | -30°C to 45°C              |              |
| Beam Angle       | 0-90° (Type II)            |              |
| Mounting         | Backplate                  |              |
| Controls         | Photocell/Tunable/Dimmable |              |
| Approx Lifespan  | L70 50,000 hrs             |              |
| Surge Protection | 4 KV                       |              |