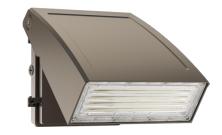

## Adjustable Wall Pack

Full Cutoff Adjustable Wall Pack

## Description

The adjustable full cutoff wall pack gives the light needed while cutting unwanted light pollution. Available with selectable wattage and color and adjustable beam angle for better control.

## **Features**

- IP65 water and dust resistant
- CCT 3/4/5 kelvin tunable
- Built in photocell
- DLC Premium approved
- Durable aluminum housing
- Adjustable light angle
- Tunable wattage options

| Specifications   | 20w                        | 80w          |
|------------------|----------------------------|--------------|
| Watts            | 20w                        | 20/40/60/80w |
| Voltage          | 120-347 VAC                |              |
| Kelvin           | 3000/4000/5000             |              |
| Efficacy         | 130 LPW                    |              |
| Max Lumens       | 2600                       | 10400        |
| CRI              | 70+                        |              |
| Operating Temp   | -30°C to 45°C              |              |
| Beam Angle       | 0-90° (Type II)            |              |
| Mounting         | Backplate                  |              |
| Controls         | Photocell/Tunable/Dimmable |              |
| Approx Lifespan  | L70 50,000 hrs             |              |
| Surge Protection | 4 KV                       |              |