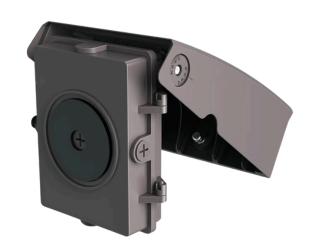

## Adjustable Wall Pack

Full Cutoff Adjustable Wall Pack

## Description

The adjustable full cutoff wall pack gives the light needed while cutting unwanted light pollution. Available with selectable wattage and color and adjustable beam angle for better control.

## **Features**

- IP65 water and dust resistant
- CCT 3/4/5 kelvin tunable
- Built in photocell
- DLC Premium approved
- Durable aluminum housing
- Adjustable light angle
- Tunable wattage options

| Specifications   | 20w                        | 80w          |
|------------------|----------------------------|--------------|
| Watts            | 20w                        | 20/40/60/80w |
| Voltage          | 120-347 VAC                |              |
| Kelvin           | 3000/4000/5000             |              |
| Efficacy         | 130 LPW                    |              |
| Max Lumens       | 2600                       | 10400        |
| CRI              | 70+                        |              |
| Operating Temp   | -30°C to 45°C              |              |
| Beam Angle       | 0-90° (Type II)            |              |
| Mounting         | Backplate                  |              |
| Controls         | Photocell/Tunable/Dimmable |              |
| Approx Lifespan  | L70 50,000 hrs             |              |
| Surge Protection | 4 KV                       |              |