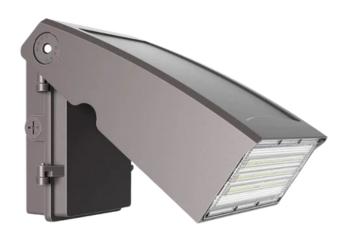

## Adjustable Wall Pack

Full Cutoff Adjustable Wall Pack

## Description

The adjustable full cutoff wall pack gives the light needed while cutting unwanted light pollution. Available with selectable wattage and color and adjustable beam angle for better control.

## **Features**

- IP65 water and dust resistant
- CCT 3/4/5 kelvin tunable
- Built in photocell
- DLC Premium approved
- Durable aluminum housing
- Adjustable light angle
- Tunable wattage options

| Specifications   | 20w                        | 80w          |
|------------------|----------------------------|--------------|
| Watts            | 20w                        | 20/40/60/80w |
| Voltage          | 120-347 VAC                |              |
| Kelvin           | 3000/4000/5000             |              |
| Efficacy         | 130 LPW                    |              |
| Max Lumens       | 2600                       | 10400        |
| CRI              | 70+                        |              |
| Operating Temp   | -30°C to 45°C              |              |
| Beam Angle       | 0-90° (Type II)            |              |
| Mounting         | Backplate                  |              |
| Controls         | Photocell/Tunable/Dimmable |              |
| Approx Lifespan  | L70 50,000 hrs             |              |
| Surge Protection | 4 KV                       |              |