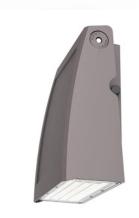

| 120-347 VAC                |              |
| Kelvin           | 3000/4000/5000             |              |
| Efficacy         | 130 LPW                    |              |
| Max Lumens       | 2600                       | 10400        |
| CRI              | 70+                        |              |
| Operating Temp   | -30°C to 45°C              |              |
| Beam Angle       | 0-90° (Type II)            |              |
| Mounting         | Backplate                  |              |
| Controls         | Photocell/Tunable/Dimmable |              |
| Approx Lifespan  | L70 50,000 hrs             |              |
| Surge Protection | 4 KV                       |              |













Technical Specifications and Certifications Provided by the Manufacturer













## 80 watt