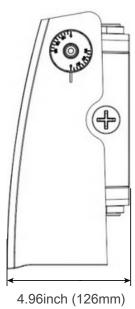

## **Features**

- IP65 water and dust resistant
- CCT 3/4/5 kelvin tunable
- Built in photocell
- DLC Premium approved
- Durable aluminum housing
- Adjustable light angle
- Tunable wattage options

| Specifications   | 20w                        | 80w          |
|------------------|----------------------------|--------------|
| Watts            | 20w                        | 20/40/60/80w |
| Voltage          | 120-347 VAC                |              |
| Kelvin           | 3000/4000/5000             |              |
| Efficacy         | 130 LPW                    |              |
| Max Lumens       | 2600                       | 10400        |
| CRI              | 70+                        |              |
| Operating Temp   | -30°C to 45°C              |              |
| Beam Angle       | 0-90° (Type II)            |              |
| Mounting         | Backplate                  |              |
| Controls         | Photocell/Tunable/Dimmable |              |
| Approx Lifespan  | L70 50,000 hrs             |              |
| Surge Protection | 4 KV                       |              |