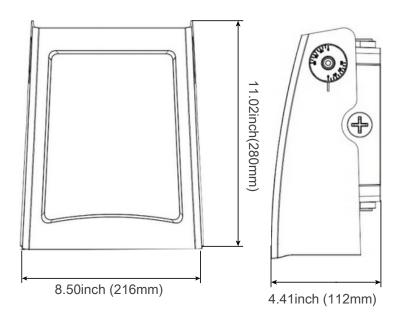

## **Features**

- IP65 water and dust resistant
- CCT 3/4/5 kelvin tunable
- Built in photocell
- DLC Premium approved
- Durable aluminum housing
- Adjustable light angle
- Tunable wattage options

| Specifications   | 20w                        | 80w          |
|------------------|----------------------------|--------------|
| Watts            | 20w                        | 20/40/60/80w |
| Voltage          | 120-347 VAC                |              |
| Kelvin           | 3000/4000/5000             |              |
| Efficacy         | 130 LPW                    |              |
| Max Lumens       | 2600                       | 10400        |
| CRI              | 70+                        |              |
| Operating Temp   | -30°C to 45°C              |              |
| Beam Angle       | 0-90° (Type II)            |              |
| Mounting         | Backplate                  |              |
| Controls         | Photocell/Tunable/Dimmable |              |
| Approx Lifespan  | L70 50,000 hrs             |              |
| Surge Protection | 4 KV                       |              |