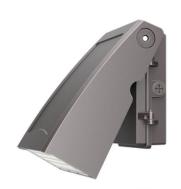

## Adjustable Wall Pack

Full Cutoff Adjustable Wall Pack

## Description

The adjustable full cutoff wall pack gives the light needed while cutting unwanted light pollution. Available with selectable wattage and color and adjustable beam angle for better control.

## **Features**

- IP65 water and dust resistant
- CCT 3/4/5 kelvin tunable
- Built in photocell
- DLC Premium approved
- Durable aluminum housing
- Adjustable light angle
- Tunable wattage options

| Specifications   | 20w                        | 80w          |
|------------------|----------------------------|--------------|
| Watts            | 20w                        | 20/40/60/80w |
| Voltage          | 120-347 VAC                |              |
| Kelvin           | 3000/4000/5000             |              |
| Efficacy         | 130 LPW                    |              |
| Max Lumens       | 2600                       | 10400        |
| CRI              | 70+                        |              |
| Operating Temp   | -30°C to 45°C              |              |
| Beam Angle       | 0-90° (Type II)            |              |
| Mounting         | Backplate                  |              |
| Controls         | Photocell/Tunable/Dimmable |              |
| Approx Lifespan  | L70 50,000 hrs             |              |
| Surge Protection | 4 KV                       |              |