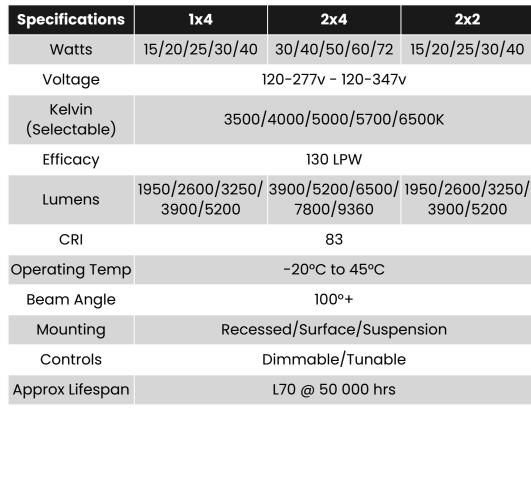

# **Grizzly LED Panel**

Backlit 5 CCT & Wattage Selectable

.

GP

#### Features

- 5 color and wattage selectable options
- DLC Premium approved
- Damp location/IC rated
- 120-347v dimmable driver
- Suspension or surface mount kit available

Description

Ideal for offices, commercial applications, garages, suspended ceilings and new construction projects, this dimmable LED panel offers versatile lighting options with 5 color and wattage options.