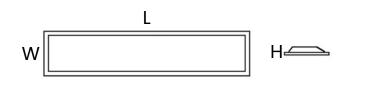

## 1x4 Models

47.76"L x 11.93"W x 1.38"H

| _ | <br> |  | _ |  |
|---|------|--|---|--|
|   |      |  |   |  |