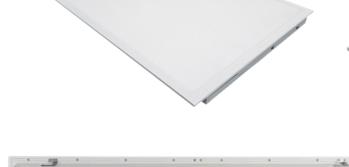

## 2x4 Models

47.76"L x 23.74"W x 1.38"H

|   | 0.0.0                |  |
|---|----------------------|--|
|   | A DOM NOT THE OWNER. |  |
|   | 3                    |  |
|   |                      |  |
| 1 | 10000                |  |
|   |                      |  |
|   | linnin               |  |
|   | 10000                |  |
|   | linnin               |  |
|   | 9                    |  |
|   | Concernence.         |  |