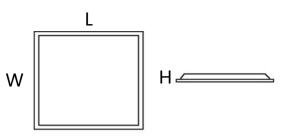

# 2x2 Models

23.74"L x 23.74"W x 1.38"H

| Construction Construction           |
|-------------------------------------|
|                                     |
|                                     |
|                                     |
|                                     |
|                                     |
|                                     |
| A loss has been been been been been |
|                                     |

## 2x4 Models

47.76"L x 23.74"W x 1.38"H

|   | 0.0.0                |  |
|---|----------------------|--|
|   | A DOM NOT THE OWNER. |  |
|   | 3                    |  |
|   |                      |  |
| 1 | 10000                |  |
|   |                      |  |
|   | linnin               |  |
|   | 10000                |  |
|   | linnin               |  |
|   | 9                    |  |
|   | Concernence.         |  |