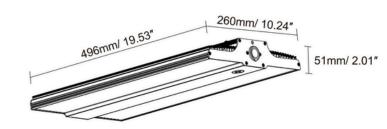

| Specifications   | 150w                       | 200w  | 240w  | 300w  | 400w  |  |  |
|------------------|----------------------------|-------|-------|-------|-------|--|--|
| Watts            | 150w                       | 200w  | 240w  | 300w  | 400w  |  |  |
| Voltage          | 100-277 VAC                |       |       |       |       |  |  |
| Kelvin           | 3000/4000/5000             |       |       |       |       |  |  |
| Efficacy         | 150 LPW                    |       |       |       |       |  |  |
| Lumens           | 22500                      | 30000 | 36000 | 45000 | 60000 |  |  |
| CRI              | 80+                        |       |       |       |       |  |  |
| Operating Temp   | -40°C to 40°C              |       |       |       |       |  |  |
| Beam Angle       | 120°                       |       |       |       |       |  |  |
| Mounting         | Hooks/Chains/Carabiners    |       |       |       |       |  |  |
| Controls         | Photocell/Dimmable/Tunable |       |       |       |       |  |  |
| Approx Lifespan  | 50,000 hrs                 |       |       |       |       |  |  |
| Surge Protection | 6 KV                       |       |       |       |       |  |  |

Technical Specifications and Certifications Provided by the Manufacturer

 400W Weight:4800g/ 10.58 lbs

| Tunable Options | 90/120/150   | 120/150/200 | 150/200/240 | 200/240/300 | 240/320/400 |  |  |  |
|-----------------|--------------|-------------|-------------|-------------|-------------|--|--|--|
| Max Wattage     | 150w         | 200w        | 240w        | 300w        | 400w        |  |  |  |
| Voltage         | 100-277 VAC  |             |             |             |             |  |  |  |
| Tunable CCT     | 3/4/5 Kelvin |             |             |             |             |  |  |  |
| Lumens (Max)    | 22500        | 30000       | 36000       | 45000       | 60000       |  |  |  |