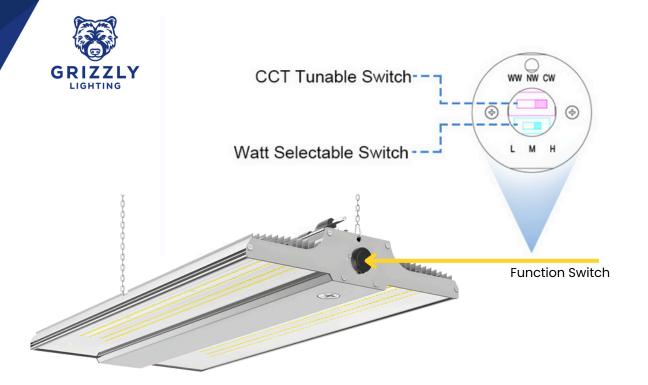

## Description

The ultimate light for even bigger warehouses! With 9 lighting options in one light you can find the perfect look and feel while achieving a perfectly consistent lighting pattern.

## **Features**

- IP44 water and dust resistant
- CCT 3/4/5 kelvin tunable
- Dimmable
- DLC Premium approved
- Large heatsink for better cooling
- Polycarbonate diffuser for high quality uniform light
- Tunable wattage options

Technical Specifications and Certifications Provided by the Manufacturer

 400W Weight:4800g/ 10.58 lbs

| Tunable Options | 90/120/150   | 120/150/200 | 150/200/240 | 200/240/300 | 240/320/400 |  |  |  |
|-----------------|--------------|-------------|-------------|-------------|-------------|--|--|--|
| Max Wattage     | 150w         | 200w        | 240w        | 300w        | 400w        |  |  |  |
| Voltage         | 100-277 VAC  |             |             |             |             |  |  |  |
| Tunable CCT     | 3/4/5 Kelvin |             |             |             |             |  |  |  |
| Lumens (Max)    | 22500        | 30000       | 36000       | 45000       | 60000       |  |  |  |