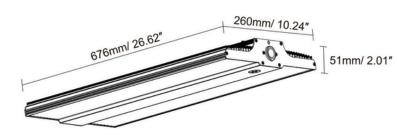

| Specifications   | 150w                       | 200w  | 240w  | 300w  | 400w  |  |  |
|------------------|----------------------------|-------|-------|-------|-------|--|--|
| Watts            | 150w                       | 200w  | 240w  | 300w  | 400w  |  |  |
| Voltage          | 100-277 VAC                |       |       |       |       |  |  |
| Kelvin           | 3000/4000/5000             |       |       |       |       |  |  |
| Efficacy         | 150 LPW                    |       |       |       |       |  |  |
| Lumens           | 22500                      | 30000 | 36000 | 45000 | 60000 |  |  |
| CRI              | 80+                        |       |       |       |       |  |  |
| Operating Temp   | -40°C to 40°C              |       |       |       |       |  |  |
| Beam Angle       | 120°                       |       |       |       |       |  |  |
| Mounting         | Hooks/Chains/Carabiners    |       |       |       |       |  |  |
| Controls         | Photocell/Dimmable/Tunable |       |       |       |       |  |  |
| Approx Lifespan  | 50,000 hrs                 |       |       |       |       |  |  |
| Surge Protection | 6 KV                       |       |       |       |       |  |  |

Technical Specifications and Certifications Provided by the Manufacturer

 400W Weight:4800g/ 10.58 lbs

| Tunable Options | 90/120/150   | 120/150/200 | 150/200/240 | 200/240/300 | 240/320/400 |  |  |  |
|-----------------|--------------|-------------|-------------|-------------|-------------|--|--|--|
| Max Wattage     | 150w         | 200w        | 240w        | 300w        | 400w        |  |  |  |
| Voltage         | 100-277 VAC  |             |             |             |             |  |  |  |
| Tunable CCT     | 3/4/5 Kelvin |             |             |             |             |  |  |  |
| Lumens (Max)    | 22500        | 30000       | 36000       | 45000       | 60000       |  |  |  |