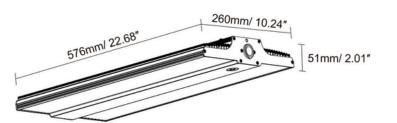

| Specifications   | 150w                       | 200w  | 240w  | 300w  | 400w  |  |  |
|------------------|----------------------------|-------|-------|-------|-------|--|--|
| Watts            | 150w                       | 200w  | 240w  | 300w  | 400w  |  |  |
| Voltage          | 100-277 VAC                |       |       |       |       |  |  |
| Kelvin           | 3000/4000/5000             |       |       |       |       |  |  |
| Efficacy         | 150 LPW                    |       |       |       |       |  |  |
| Lumens           | 22500                      | 30000 | 36000 | 45000 | 60000 |  |  |
| CRI              | 80+                        |       |       |       |       |  |  |
| Operating Temp   | -40°C to 40°C              |       |       |       |       |  |  |
| Beam Angle       | 120°                       |       |       |       |       |  |  |
| Mounting         | Hooks/Chains/Carabiners    |       |       |       |       |  |  |
| Controls         | Photocell/Dimmable/Tunable |       |       |       |       |  |  |
| Approx Lifespan  | 50,000 hrs                 |       |       |       |       |  |  |
| Surge Protection | 6 KV                       |       |       |       |       |  |  |

Technical Specifications and Certifications Provided by the Manufacturer

 400W Weight:4800g/ 10.58 lbs

| Tunable Options | 90/120/150   | 120/150/200 | 150/200/240 | 200/240/300 | 240/320/400 |  |  |  |
|-----------------|--------------|-------------|-------------|-------------|-------------|--|--|--|
| Max Wattage     | 150w         | 200w        | 240w        | 300w        | 400w        |  |  |  |
| Voltage         | 100-277 VAC  |             |             |             |             |  |  |  |
| Tunable CCT     | 3/4/5 Kelvin |             |             |             |             |  |  |  |
| Lumens (Max)    | 22500        | 30000       | 36000       | 45000       | 60000       |  |  |  |