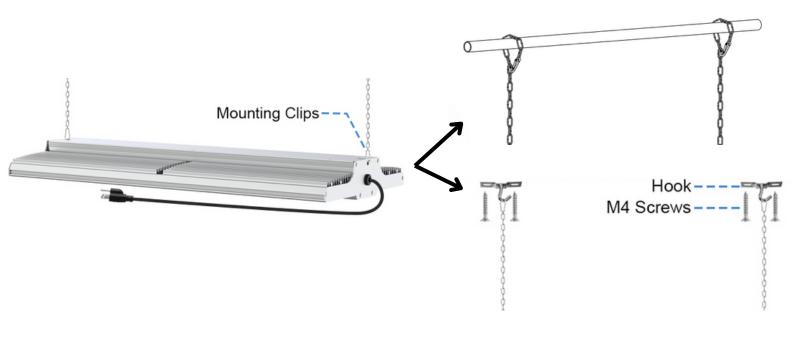

| Specifications   | 150w                       | 200w  | 240w  | 300w  | 400w  |  |  |
|------------------|----------------------------|-------|-------|-------|-------|--|--|
| Watts            | 150w                       | 200w  | 240w  | 300w  | 400w  |  |  |
| Voltage          | 100-277 VAC                |       |       |       |       |  |  |
| Kelvin           | 3000/4000/5000             |       |       |       |       |  |  |
| Efficacy         | 150 LPW                    |       |       |       |       |  |  |
| Lumens           | 22500                      | 30000 | 36000 | 45000 | 60000 |  |  |
| CRI              | 80+                        |       |       |       |       |  |  |
| Operating Temp   | -40°C to 40°C              |       |       |       |       |  |  |
| Beam Angle       | 120°                       |       |       |       |       |  |  |
| Mounting         | Hooks/Chains/Carabiners    |       |       |       |       |  |  |
| Controls         | Photocell/Dimmable/Tunable |       |       |       |       |  |  |
| Approx Lifespan  | 50,000 hrs                 |       |       |       |       |  |  |
| Surge Protection | 6 KV                       |       |       |       |       |  |  |