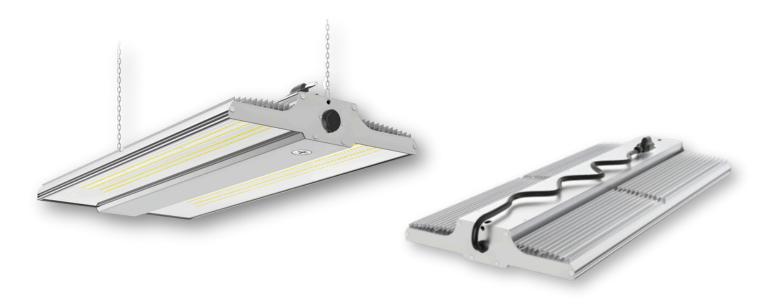

## Grizzly Linear High Bay

Tunable Linear High Bay

## Description

The ultimate light for even bigger warehouses! With 9 lighting options in one light you can find the perfect look and feel while achieving a perfectly consistent lighting pattern.

## **Features**

- IP44 water and dust resistant
- CCT 3/4/5 kelvin tunable
- Dimmable
- DLC Premium approved
- Large heatsink for better cooling
- Polycarbonate diffuser for high quality uniform light
- Tunable wattage options