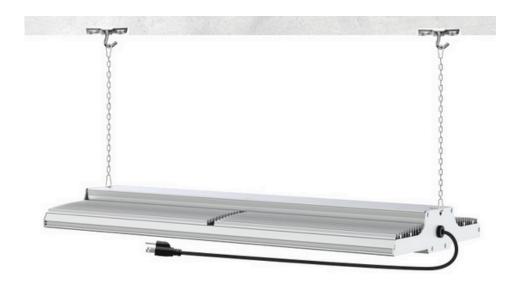

| Specifications   | 150w                       | 200w  | 240w  | 300w  | 400w  |  |  |
|------------------|----------------------------|-------|-------|-------|-------|--|--|
| Watts            | 150w                       | 200w  | 240w  | 300w  | 400w  |  |  |
| Voltage          | 100-277 VAC                |       |       |       |       |  |  |
| Kelvin           | 3000/4000/5000             |       |       |       |       |  |  |
| Efficacy         | 150 LPW                    |       |       |       |       |  |  |
| Lumens           | 22500                      | 30000 | 36000 | 45000 | 60000 |  |  |
| CRI              | 80+                        |       |       |       |       |  |  |
| Operating Temp   | -40°C to 40°C              |       |       |       |       |  |  |
| Beam Angle       | 120°                       |       |       |       |       |  |  |
| Mounting         | Hooks/Chains/Carabiners    |       |       |       |       |  |  |
| Controls         | Photocell/Dimmable/Tunable |       |       |       |       |  |  |
| Approx Lifespan  | 50,000 hrs                 |       |       |       |       |  |  |
| Surge Protection | 6 KV                       |       |       |       |       |  |  |