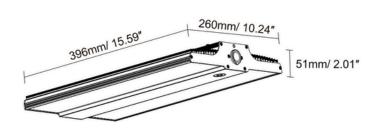

| Specifications   | 150w                       | 200w  | 240w  | 300w  | 400w  |  |  |
|------------------|----------------------------|-------|-------|-------|-------|--|--|
| Watts            | 150w                       | 200w  | 240w  | 300w  | 400w  |  |  |
| Voltage          | 100-277 VAC                |       |       |       |       |  |  |
| Kelvin           | 3000/4000/5000             |       |       |       |       |  |  |
| Efficacy         | 150 LPW                    |       |       |       |       |  |  |
| Lumens           | 22500                      | 30000 | 36000 | 45000 | 60000 |  |  |
| CRI              | 80+                        |       |       |       |       |  |  |
| Operating Temp   | -40°C to 40°C              |       |       |       |       |  |  |
| Beam Angle       | 120°                       |       |       |       |       |  |  |
| Mounting         | Hooks/Chains/Carabiners    |       |       |       |       |  |  |
| Controls         | Photocell/Dimmable/Tunable |       |       |       |       |  |  |
| Approx Lifespan  | 50,000 hrs                 |       |       |       |       |  |  |
| Surge Protection | 6 KV                       |       |       |       |       |  |  |

Technical Specifications and Certifications Provided by the Manufacturer

 400W Weight:4800g/ 10.58 lbs

| Tunable Options | 90/120/150   | 120/150/200 | 150/200/240 | 200/240/300 | 240/320/400 |  |  |  |
|-----------------|--------------|-------------|-------------|-------------|-------------|--|--|--|
| Max Wattage     | 150w         | 200w        | 240w        | 300w        | 400w        |  |  |  |
| Voltage         | 100-277 VAC  |             |             |             |             |  |  |  |
| Tunable CCT     | 3/4/5 Kelvin |             |             |             |             |  |  |  |
| Lumens (Max)    | 22500        | 30000       | 36000       | 45000       | 60000       |  |  |  |