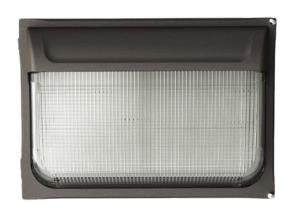

## Grizzly Slim Wall Pack

Tunable Slim Wall Pack Light

## Description

This slim wall pack light looks modern and refined with the same high performance. The tunable CCT options and built in photocell keeps it userfriendly and easy to use!

## **Features**

- IP65 dust and water resistant
- CCT 3/4/5 kelvin tunable
- Built in photocell
- DLC Premium approved
- Durable aluminum housing
- Tough tempered glass cover
- Tunable wattage options

| Specifications      | 60w               | 80w               |
|---------------------|-------------------|-------------------|
| Watts (Selectable)  | 30/40/60w         | 80/100/120w       |
| Voltage             | 100-277 VAC       |                   |
| Kelvin (Selectable) | 3000/4000/5000k   |                   |
| Efficacy            | 138 LPW           |                   |
| Lumens              | 4140/5520/8280    | 11040/13800/16560 |
| CRI                 | 80+               |                   |
| Operating Temp      | -20°C to 45°C     |                   |
| Beam Angle          | 120°              |                   |
| Mounting            | Backplate         |                   |
| Controls            | Photocell/Tunable |                   |
| Approx Lifespan     | 50,000 hrs        |                   |
| Surge Protection    | 6 KV              |                   |