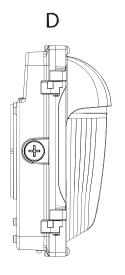

## **All Models**

13.74"L x 9.25"W x 4.29"D

| Tunable Options | 30/40/60     | 80/100/120 |  |
|-----------------|--------------|------------|--|
| Max Wattage     | 60w          | 120w       |  |
| Voltage         | 100-277 VAC  |            |  |
| Tunable CCT     | 3/4/5 Kelvin |            |  |
| Lumens (Max)    | 8280         | 16560      |  |