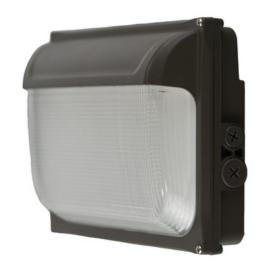

## Grizzly Slim Wall Pack

Tunable Slim Wall Pack Light

## Description

This slim wall pack light looks modern and refined with the same high performance. The tunable CCT options and built in photocell keeps it userfriendly and easy to use!

## **Features**

- IP65 dust and water resistant
- CCT 3/4/5 kelvin tunable
- Built in photocell
- DLC Premium approved
- Durable aluminum housing
- Tough tempered glass cover
- Tunable wattage options

| Specifications      | 60w               | 80w               |
|---------------------|-------------------|-------------------|
| Watts (Selectable)  | 30/40/60w         | 80/100/120w       |
| Voltage             | 100-277 VAC       |                   |
| Kelvin (Selectable) | 3000/4000/5000k   |                   |
| Efficacy            | 138 LPW           |                   |
| Lumens              | 4140/5520/8280    | 11040/13800/16560 |
| CRI                 | 80+               |                   |
| Operating Temp      | -20°C to 45°C     |                   |
| Beam Angle          | 120°              |                   |
| Mounting            | Backplate         |                   |
| Controls            | Photocell/Tunable |                   |
| Approx Lifespan     | 50,000 hrs        |                   |
| Surge Protection    | 6 KV              |                   |