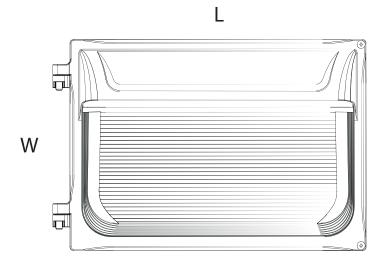

## **All Models**

13.74"L x 9.25"W x 4.29"D

| Tunable Options | 30/40/60     | 80/100/120 |  |
|-----------------|--------------|------------|--|
| Max Wattage     | 60w          | 120w       |  |
| Voltage         | 100-277 VAC  |            |  |
| Tunable CCT     | 3/4/5 Kelvin |            |  |
| Lumens (Max)    | 8280         | 16560      |  |