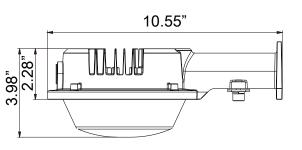

Technical Specifications and Certifications Provided by the Manufacturer

35w/50w

80w/100w

120w

35w/50w

Dimensions

80w/100w/120w