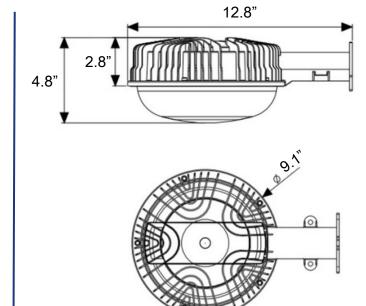

Technical Specifications and Certifications Provided by the Manufacturer

35w/50w

80w/100w

120w

35w/50w

Dimensions

80w/100w/120w