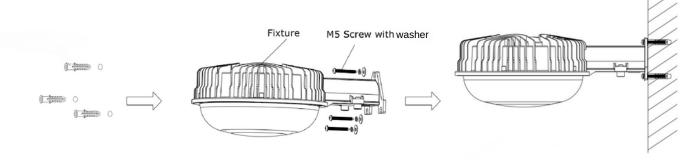

Technical Specifications and Certifications Provided by the Manufacturer

35w/50w

80w/100w

120w

35w/50w

Dimensions

80w/100w/120w