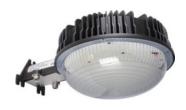

# Grizzly Barn Light

LED Barn Light

35w/50w

120w

### Description

The perfect light for barns (of course) or any building and even poles. Brave any weather with an IP65 rating and a built in photocell makes it hassle free.

#### **Features**

- IP65 water and dust resistant
- Wide temperature range
- Built in photocell
- Large polycarbonate lens
- 6KV surge protected
- Rugged design

| Specifications      | 35w                 | 50w  | 80w   | 100w  | 120w  |
|---------------------|---------------------|------|-------|-------|-------|
| Watts               | 35w                 | 50w  | 80w   | 100w  | 120w  |
| Voltage             | 100-277 VAC         |      |       |       |       |
| Kelvin              | 3000/4000/5000/5700 |      |       |       |       |
| Efficacy            | 140 LPW             |      |       |       |       |
| Lumens              | 4900                | 7000 | 11200 | 14000 | 16800 |
| CRI                 | 80+                 |      |       |       |       |
| Operating<br>Temp   | -40°C to 50°C       |      |       |       |       |
| Beam Angle          | 120°                |      |       |       |       |
| Mounting            | Integrated Hook     |      |       |       |       |
| Colors              | Yellow/Grey         |      |       |       |       |
| Lifespan            | 50,000 hrs          |      |       |       |       |
| Surge<br>Protection | 6KV                 |      |       |       |       |