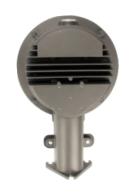

# Grizzly Barn Light

LED Barn Light

35w/50w

120w

### Description

The perfect light for barns (of course) or any building and even poles. Brave any weather with an IP65 rating and a built in photocell makes it hassle free.

#### **Features**

- IP65 water and dust resistant
- Wide temperature range
- Built in photocell
- Large polycarbonate lens
- 6KV surge protected
- Rugged design

| Specifications      | 35w                 | 50w  | 80w   | 100w  | 120w  |
|---------------------|---------------------|------|-------|-------|-------|
| Watts               | 35w                 | 50w  | 80w   | 100w  | 120w  |
| Voltage             | 100-277 VAC         |      |       |       |       |
| Kelvin              | 3000/4000/5000/5700 |      |       |       |       |
| Efficacy            | 140 LPW             |      |       |       |       |
| Lumens              | 4900                | 7000 | 11200 | 14000 | 16800 |
| CRI                 | 80+                 |      |       |       |       |
| Operating<br>Temp   | -40°C to 50°C       |      |       |       |       |
| Beam Angle          | 120°                |      |       |       |       |
| Mounting            | Integrated Hook     |      |       |       |       |
| Colors              | Yellow/Grey         |      |       |       |       |
| Lifespan            | 50,000 hrs          |      |       |       |       |
| Surge<br>Protection | 6KV                 |      |       |       |       |