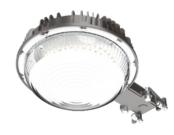

# Grizzly Barn Light

LED Barn Light

35w/50w

120w

### Description

The perfect light for barns (of course) or any building and even poles. Brave any weather with an IP65 rating and a built in photocell makes it hassle free.

#### **Features**

- IP65 water and dust resistant
- Wide temperature range
- Built in photocell
- Large polycarbonate lens
- 6KV surge protected
- Rugged design

| Specifications      | 35w                 | 50w  | 80w   | 100w  | 120w  |
|---------------------|---------------------|------|-------|-------|-------|
| Watts               | 35w                 | 50w  | 80w   | 100w  | 120w  |
| Voltage             | 100-277 VAC         |      |       |       |       |
| Kelvin              | 3000/4000/5000/5700 |      |       |       |       |
| Efficacy            | 140 LPW             |      |       |       |       |
| Lumens              | 4900                | 7000 | 11200 | 14000 | 16800 |
| CRI                 | 80+                 |      |       |       |       |
| Operating<br>Temp   | -40°C to 50°C       |      |       |       |       |
| Beam Angle          | 120°                |      |       |       |       |
| Mounting            | Integrated Hook     |      |       |       |       |
| Colors              | Yellow/Grey         |      |       |       |       |
| Lifespan            | 50,000 hrs          |      |       |       |       |
| Surge<br>Protection | 6KV                 |      |       |       |       |