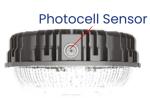

### Description

The perfect light for barns (of course) or any building and even poles. Brave any weather with an IP65 rating and a built in photocell makes it hassle free.

#### **Features**

- IP65 water and dust resistant
- Wide temperature range
- Built in photocell
- Large polycarbonate lens
- 6KV surge protected
- Rugged design

| Specifications      | 35w                 | 50w  | 80w   | 100w  | 120w  |
|---------------------|---------------------|------|-------|-------|-------|
| Watts               | 35w                 | 50w  | 80w   | 100w  | 120w  |
| Voltage             | 100-277 VAC         |      |       |       |       |
| Kelvin              | 3000/4000/5000/5700 |      |       |       |       |
| Efficacy            | 140 LPW             |      |       |       |       |
| Lumens              | 4900                | 7000 | 11200 | 14000 | 16800 |
| CRI                 | 80+                 |      |       |       |       |
| Operating<br>Temp   | -40°C to 50°C       |      |       |       |       |
| Beam Angle          | 120°                |      |       |       |       |
| Mounting            | Integrated Hook     |      |       |       |       |
| Colors              | Yellow/Grey         |      |       |       |       |
| Lifespan            | 50,000 hrs          |      |       |       |       |
| Surge<br>Protection | 6KV                 |      |       |       |       |