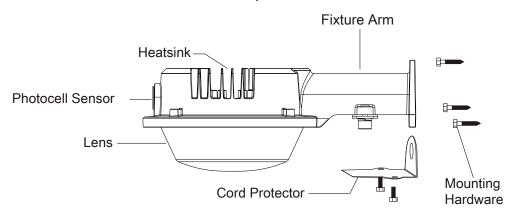

| 4900                | 7000 | 11200 | 14000 | 16800 |
| CRI                 | 80+                 |      |       |       |       |
| Operating<br>Temp   | -40°C to 50°C       |      |       |       |       |
| Beam Angle          | 120°                |      |       |       |       |
| Mounting            | Integrated Hook     |      |       |       |       |
| Colors              | Yellow/Grey         |      |       |       |       |
| Lifespan            | 50,000 hrs          |      |       |       |       |
| Surge<br>Protection | 6KV                 |      |       |       |       |







Technical Specifications and Certifications Provided by the Manufacturer



35w/50w







80w/100w





120w







35w/50w





Dimensions

80w/100w/120w





## 80w/100w/120w







## 35w/50w