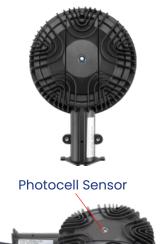

### Description

The perfect light for barns (of course) or any building and even poles. Brave any weather with an IP65 rating and a built in photocell makes it hassle free.

#### **Features**

- IP65 water and dust resistant
- Wide temperature range
- Built in photocell
- Large polycarbonate lens
- 6KV surge protected
- Rugged design

| Specifications      | 35w                 | 50w  | 80w   | 100w  | 120w  |
|---------------------|---------------------|------|-------|-------|-------|
| Watts               | 35w                 | 50w  | 80w   | 100w  | 120w  |
| Voltage             | 100-277 VAC         |      |       |       |       |
| Kelvin              | 3000/4000/5000/5700 |      |       |       |       |
| Efficacy            | 140 LPW             |      |       |       |       |
| Lumens              | 4900                | 7000 | 11200 | 14000 | 16800 |
| CRI                 | 80+                 |      |       |       |       |
| Operating<br>Temp   | -40°C to 50°C       |      |       |       |       |
| Beam Angle          | 120°                |      |       |       |       |
| Mounting            | Integrated Hook     |      |       |       |       |
| Colors              | Yellow/Grey         |      |       |       |       |
| Lifespan            | 50,000 hrs          |      |       |       |       |
| Surge<br>Protection | 6KV                 |      |       |       |       |