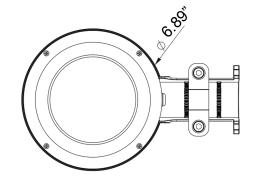

Technical Specifications and Certifications Provided by the Manufacturer

35w/50w

80w/100w

120w

35w/50w

Dimensions

80w/100w/120w