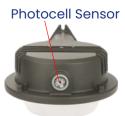

### Description

The perfect light for barns (of course) or any building and even poles. Brave any weather with an IP65 rating and a built in photocell makes it hassle free.

#### **Features**

- IP65 water and dust resistant
- Wide temperature range
- Built in photocell
- Large polycarbonate lens
- 6KV surge protected
- Rugged design

| Specifications      | 35w                 | 50w  | 80w   | 100w  | 120w  |
|---------------------|---------------------|------|-------|-------|-------|
| Watts               | 35w                 | 50w  | 80w   | 100w  | 120w  |
| Voltage             | 100-277 VAC         |      |       |       |       |
| Kelvin              | 3000/4000/5000/5700 |      |       |       |       |
| Efficacy            | 140 LPW             |      |       |       |       |
| Lumens              | 4900                | 7000 | 11200 | 14000 | 16800 |
| CRI                 | 80+                 |      |       |       |       |
| Operating<br>Temp   | -40°C to 50°C       |      |       |       |       |
| Beam Angle          | 120°                |      |       |       |       |
| Mounting            | Integrated Hook     |      |       |       |       |
| Colors              | Yellow/Grey         |      |       |       |       |
| Lifespan            | 50,000 hrs          |      |       |       |       |
| Surge<br>Protection | 6KV                 |      |       |       |       |