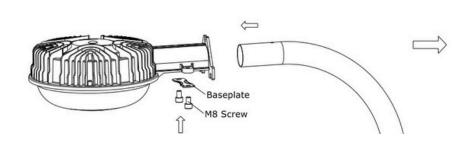

Technical Specifications and Certifications Provided by the Manufacturer

35w/50w

80w/100w

120w

35w/50w

Dimensions

80w/100w/120w