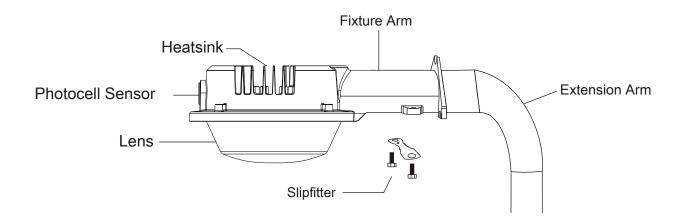

| 4900                | 7000 | 11200 | 14000 | 16800 |
| CRI                 | 80+                 |      |       |       |       |
| Operating<br>Temp   | -40°C to 50°C       |      |       |       |       |
| Beam Angle          | 120°                |      |       |       |       |
| Mounting            | Integrated Hook     |      |       |       |       |
| Colors              | Yellow/Grey         |      |       |       |       |
| Lifespan            | 50,000 hrs          |      |       |       |       |
| Surge<br>Protection | 6KV                 |      |       |       |       |







Technical Specifications and Certifications Provided by the Manufacturer



35w/50w







80w/100w





120w







35w/50w





Dimensions

80w/100w/120w





## 80w/100w/120w







## 35w/50w