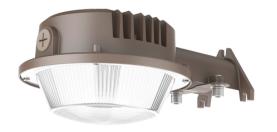

# Grizzly Barn Light

LED Barn Light



35w/50w



120w



### Description

The perfect light for barns (of course) or any building and even poles. Brave any weather with an IP65 rating and a built in photocell makes it hassle free.

#### **Features**

- IP65 water and dust resistant
- Wide temperature range
- Built in photocell
- Large polycarbonate lens
- 6KV surge protected
- Rugged design

| Specifications      | 35w                 | 50w  | 80w   | 100w  | 120w  |
|---------------------|---------------------|------|-------|-------|-------|
| Watts               | 35w                 | 50w  | 80w   | 100w  | 120w  |
| Voltage             | 100-277 VAC         |      |       |       |       |
| Kelvin              | 3000/4000/5000/5700 |      |       |       |       |
| Efficacy            | 140 LPW             |      |