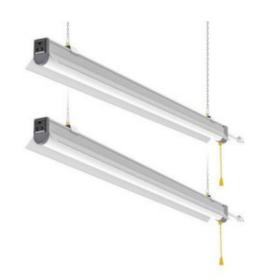

## **Grizzly Shop Light**

40 - 80 Watt Shop Light

## Description

Use this low power efficient shop light to light a large variety of spaces! Link them up to 500W to make it even easier.

## **Features**

- Aluminum heat sink
- 6 KV surge protection
- Durable polycarbonate lens
- Built in power supply
- Linkable up to 500W max

| Specifications      | 40w                  | 60w  | 80w   |
|---------------------|----------------------|------|-------|
| Watts               | 40w                  | 60w  | 80w   |
| Voltage             | 120 VAC              |      |       |
| Kelvin              | 3000/4000/5000/5700  |      |       |
| Efficacy            | 130 LPW              |      |       |
| Lumens              | 5200                 | 7800 | 10400 |
| CRI                 | 80+                  |      |       |
| Length (M)          | 1.1                  |      |       |
| Beam Angle          | 120°                 |      |       |
| Mounting            | Mounting Clips/Chain |      |       |
| Controls            | Pull Chain Switch    |      |       |
| Lifespan            | 50,000 hrs           |      |       |
| Surge<br>Protection | 6 KV                 |      |       |