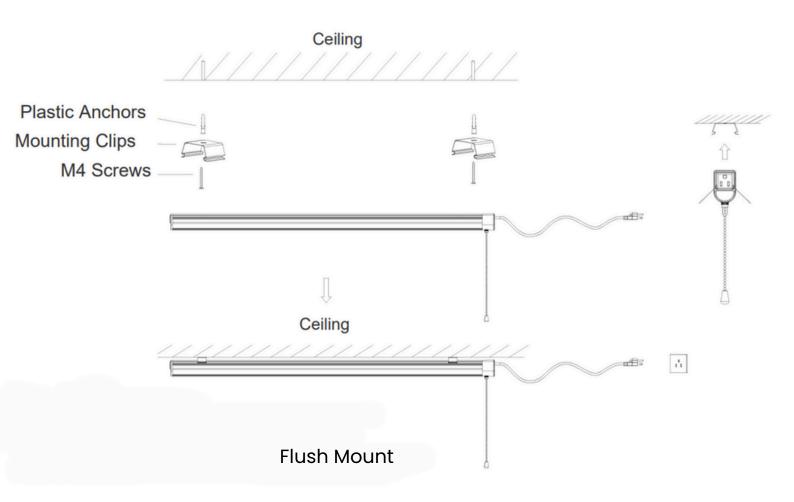

Technical Specifications and Certifications Provided by the Manufacturer

Ceiling Mount