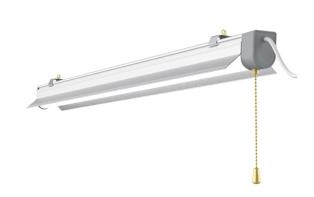

## **Grizzly Shop Light**

40 - 80 Watt Shop Light

## Description

Use this low power efficient shop light to light a large variety of spaces! Link them up to 500W to make it even easier.

## **Features**

- Aluminum heat sink
- 6 KV surge protection
- Durable polycarbonate lens
- Built in power supply
- Linkable up to 500W max

| Specifications      | 40w                  | 60w  | 80w   |
|---------------------|----------------------|------|-------|
| Watts               | 40w                  | 60w  | 80w   |
| Voltage             | 120 VAC              |      |       |
| Kelvin              | 3000/4000/5000/5700  |      |       |
| Efficacy            | 130 LPW              |      |       |
| Lumens              | 5200                 | 7800 | 10400 |
| CRI                 | 80+                  |      |       |
| Length (M)          | 1.1                  |      |       |
| Beam Angle          | 120°                 |      |       |
| Mounting            | Mounting Clips/Chain |      |       |
| Controls            | Pull Chain Switch    |      |       |
| Lifespan            | 50,000 hrs           |      |       |
| Surge<br>Protection | 6 KV                 |      |       |