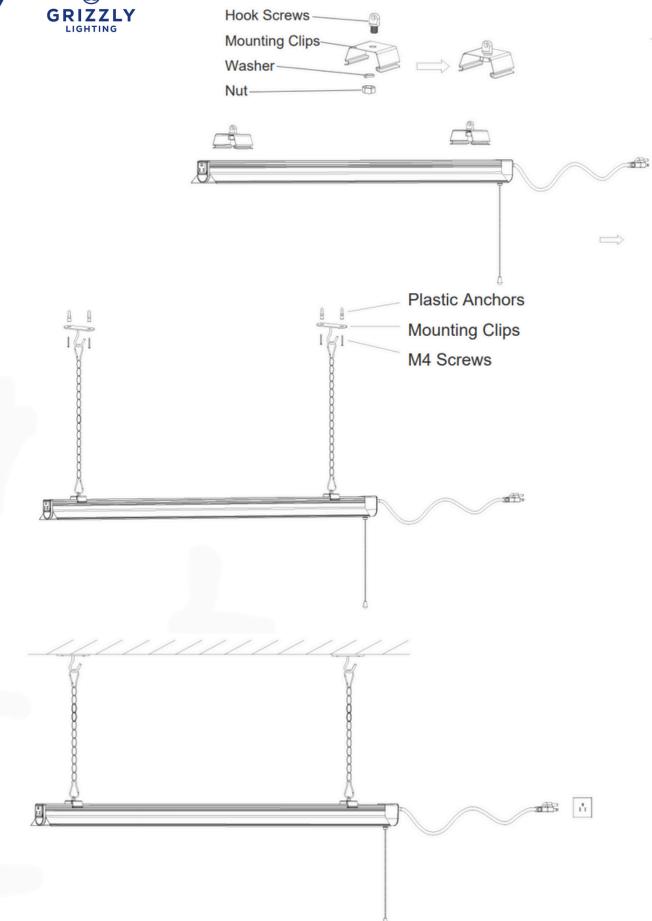

Technical Specifications and Certifications Provided by the Manufacturer

Ceiling Mount