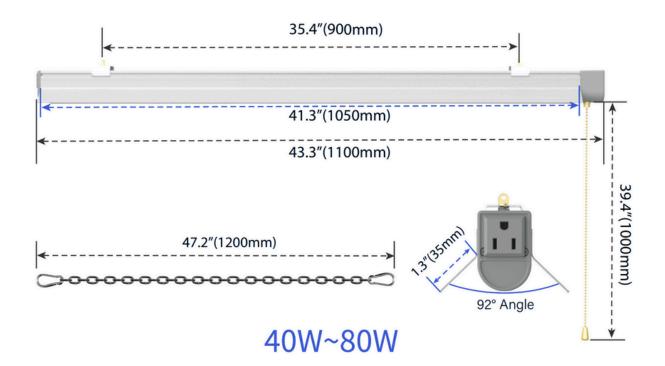

## **Features**

- Aluminum heat sink
- 6 KV surge protection
- Durable polycarbonate lens
- Built in power supply
- Linkable up to 500W max

| Specifications      | 40w                  | 60w  | 80w   |
|---------------------|----------------------|------|-------|
| Watts               | 40w                  | 60w  | 80w   |
| Voltage             | 120 VAC              |      |       |
| Kelvin              | 3000/4000/5000/5700  |      |       |
| Efficacy            | 130 LPW              |      |       |
| Lumens              | 5200                 | 7800 | 10400 |
| CRI                 | 80+                  |      |       |
| Length (M)          | 1.1                  |      |       |
| Beam Angle          | 120°                 |      |       |
| Mounting            | Mounting Clips/Chain |      |       |
| Controls            | Pull Chain Switch    |      |       |
| Lifespan            | 50,000 hrs           |      |       |
| Surge<br>Protection | 6 KV                 |      |       |