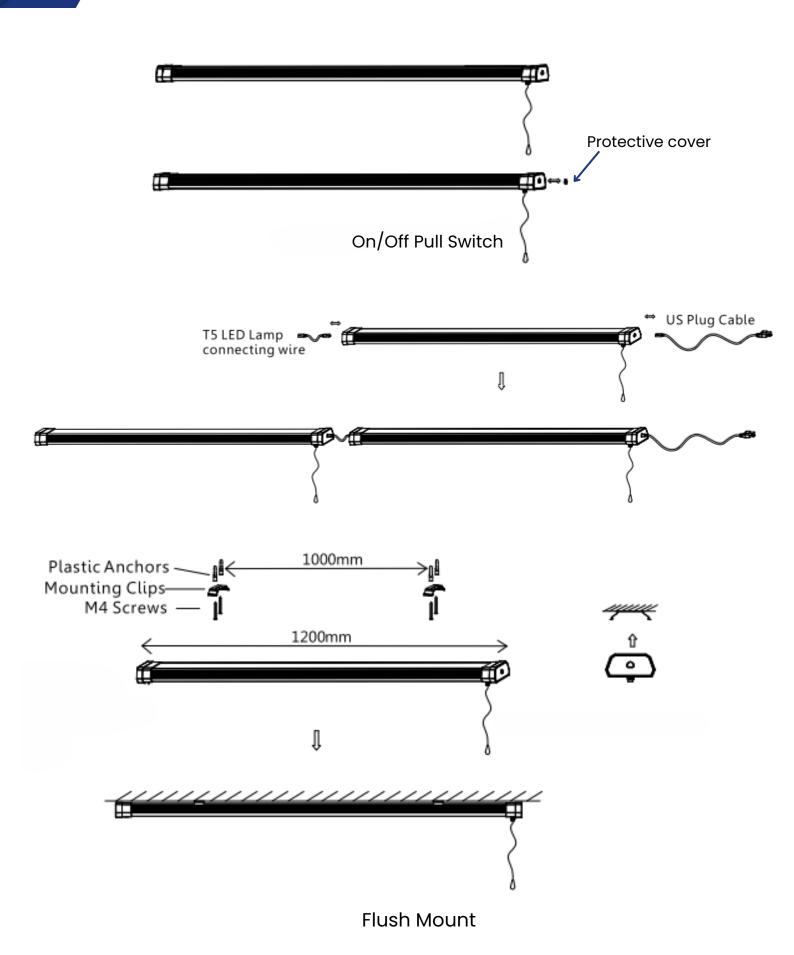

## **Features**

- CCT 3/4/5 kelvin tunable
- Aluminum heat sink
- 6 KV surge protection
- Durable polycarbonate lens
- Built in power supply
- Linkable up to 600w max

| Specifications   | 80w                  | 100w  | 120w  |
|------------------|----------------------|-------|-------|
| Watts            | 80w                  | 100w  | 120w  |
| Voltage          | 120 VAC              |       |       |
| Kelvin           | 3000/4000/5000/5700  |       |       |
| Efficacy         | 140 LPW              |       |       |
| Lumens           | 11200                | 14000 | 16800 |
| CRI              | 80+                  |       |       |
| Length (M)       | 0.6/0.9/1.2/1.5      |       |       |
| Beam Angle       | 120°                 |       |       |
| Mounting         | Mounting Clips/Chain |       |       |
| Controls         | Pull Chain Switch    |       |       |
| Lifespan         | 50,000 hrs           |       |       |
| Surge Protection | 6 KV                 |       |       |