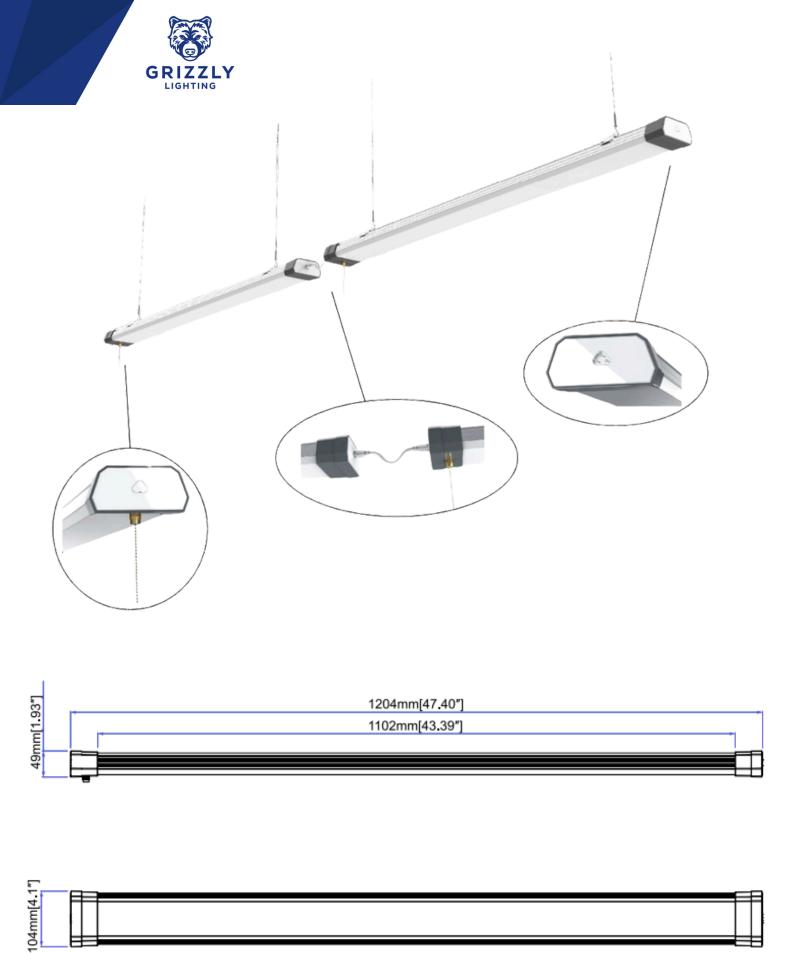

## **Features**

- CCT 3/4/5 kelvin tunable
- Aluminum heat sink
- 6 KV surge protection
- Durable polycarbonate lens
- Built in power supply
- Linkable up to 600w max

| Specifications   | 80w                  | 100w  | 120w  |
|------------------|----------------------|-------|-------|
| Watts            | 80w                  | 100w  | 120w  |
| Voltage          | 120 VAC              |       |       |
| Kelvin           | 3000/4000/5000/5700  |       |       |
| Efficacy         | 140 LPW              |       |       |
| Lumens           | 11200                | 14000 | 16800 |
| CRI              | 80+                  |       |       |
| Length (M)       | 0.6/0.9/1.2/1.5      |       |       |
| Beam Angle       | 120°                 |       |       |
| Mounting         | Mounting Clips/Chain |       |       |
| Controls         | Pull Chain Switch    |       |       |
| Lifespan         | 50,000 hrs           |       |       |
| Surge Protection | 6 KV                 |       |       |