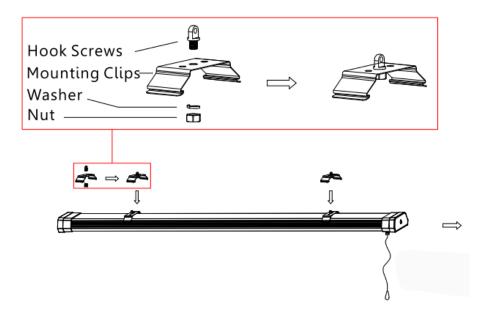

## **Features**

- CCT 3/4/5 kelvin tunable
- Aluminum heat sink
- 6 KV surge protection
- Durable polycarbonate lens
- Built in power supply
- Linkable up to 600w max

| Specifications   | 80w                  | 100w  | 120w  |
|------------------|----------------------|-------|-------|
| Watts            | 80w                  | 100w  | 120w  |
| Voltage          | 120 VAC              |       |       |
| Kelvin           | 3000/4000/5000/5700  |       |       |
| Efficacy         | 140 LPW              |       |       |
| Lumens           | 11200                | 14000 | 16800 |
| CRI              | 80+                  |       |       |
| Length (M)       | 0.6/0.9/1.2/1.5      |       |       |
| Beam Angle       | 120°                 |       |       |
| Mounting         | Mounting Clips/Chain |       |       |
| Controls         | Pull Chain Switch    |       |       |
| Lifespan         | 50,000 hrs           |       |       |
| Surge Protection | 6 KV                 |       |       |