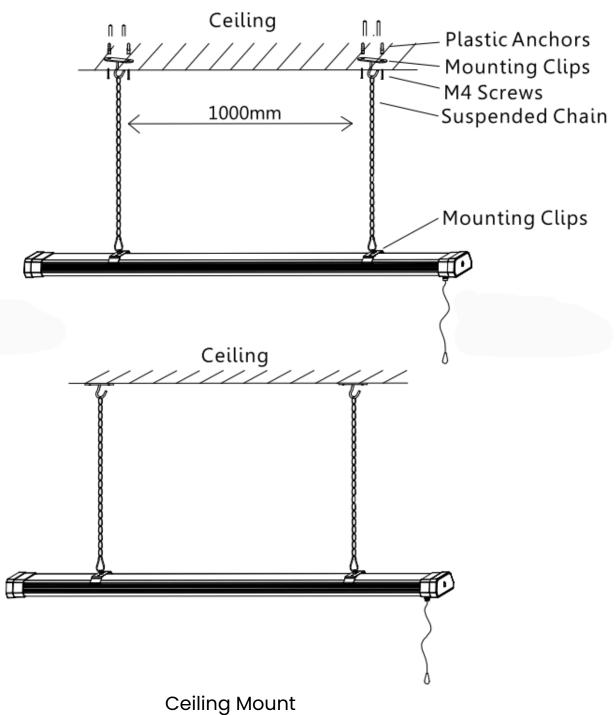

## **Features**

- CCT 3/4/5 kelvin tunable
- Aluminum heat sink
- 6 KV surge protection
- Durable polycarbonate lens
- Built in power supply
- Linkable up to 600w max

| Specifications   | 80w                  | 100w  | 120w  |
|------------------|----------------------|-------|-------|
| Watts            | 80w                  | 100w  | 120w  |
| Voltage          | 120 VAC              |       |       |
| Kelvin           | 3000/4000/5000/5700  |       |       |
| Efficacy         | 140 LPW              |       |       |
| Lumens           | 11200                | 14000 | 16800 |
| CRI              | 80+                  |       |       |
| Length (M)       | 0.6/0.9/1.2/1.5      |       |       |
| Beam Angle       | 120°                 |       |       |
| Mounting         | Mounting Clips/Chain |       |       |
| Controls         | Pull Chain Switch    |       |       |
| Lifespan         | 50,000 hrs           |       |       |
| Surge Protection | 6 KV                 |       |       |