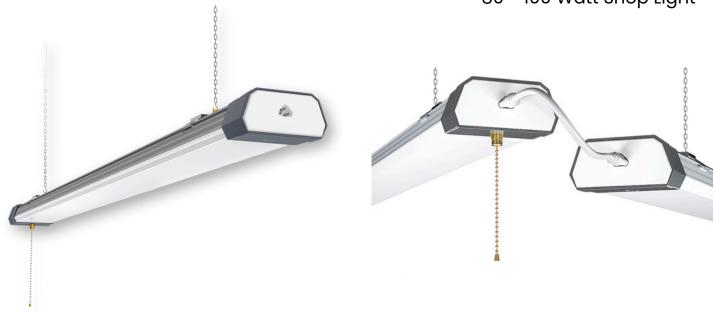

## **Features**

- CCT 3/4/5 kelvin tunable
- Aluminum heat sink
- 6 KV surge protection
- Durable polycarbonate lens
- Built in power supply
- Linkable up to 600w max

| Specifications   | 80w                  | 100w  | 120w  |
|------------------|----------------------|-------|-------|
| Watts            | 80w                  | 100w  | 120w  |
| Voltage          | 120 VAC              |       |       |
| Kelvin           | 3000/4000/5000/5700  |       |       |
| Efficacy         | 140 LPW              |       |       |
| Lumens           | 11200                | 14000 | 16800 |
| CRI              | 80+                  |       |       |
| Length (M)       | 0.6/0.9/1.2/1.5      |       |       |
| Beam Angle       | 120°                 |       |       |
| Mounting         | Mounting Clips/Chain |       |       |
| Controls         | Pull Chain Switch    |       |       |
| Lifespan         | 50,000 hrs           |       |       |
| Surge Protection | 6 KV                 |       |       |