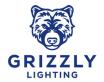

## **Grizzly Shop Light**

80 - 100 Watt Shop Light

## Description

With many applications, including workshops, garages, stores and others, this linear light can do (almost) anything!

## **Features**

- CCT 3/4/5 kelvin tunable
- Aluminum heat sink
- 6 KV surge protection
- Durable polycarbonate lens
- Built in power supply
- Linkable up to 600w max

| Specifications   | 80w                  | 100w  | 120w  |
|------------------|----------------------|-------|-------|
| Watts            | 80w                  | 100w  | 120w  |
| Voltage          | 120 VAC              |       |       |
| Kelvin           | 3000/4000/5000/5700  |       |       |
| Efficacy         | 140 LPW              |       |       |
| Lumens           | 11200                | 14000 | 16800 |
| CRI              | 80+                  |       |       |
| Length (M)       | 0.6/0.9/1.2/1.5      |       |       |
| Beam Angle       | 120°                 |       |       |
| Mounting         | Mounting Clips/Chain |       |       |
| Controls         | Pull Chain Switch    |       |       |
| Lifespan         | 50,000 hrs           |       |       |
| Surge Protection | 6 KV                 |       |       |