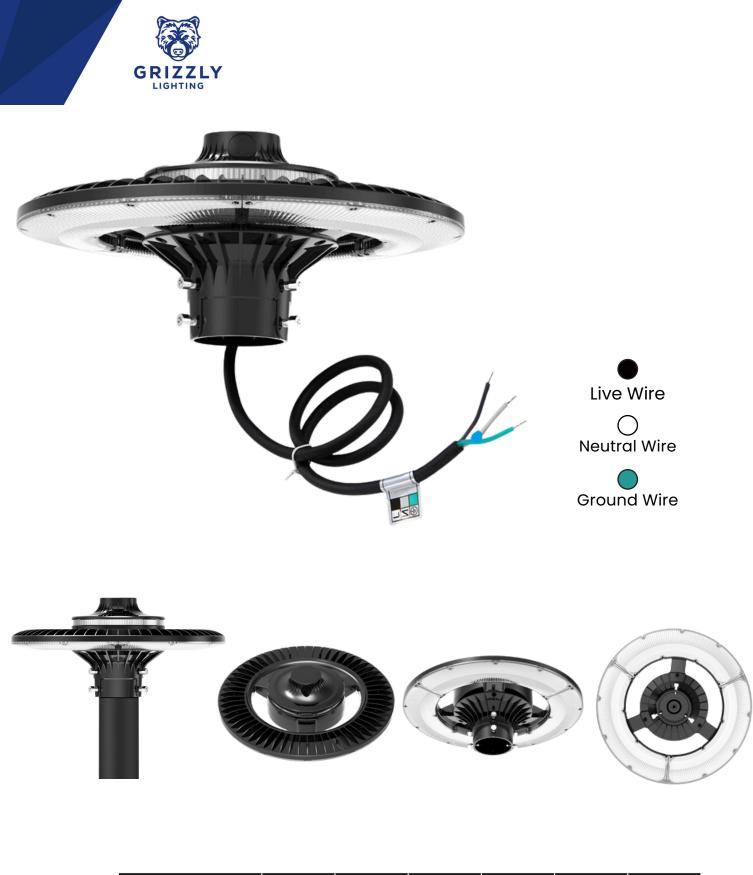

## Features

- IP65 water and dust resistance
- 2 part lighting design
- Aluminium housing with corrosion resistant powder coat
- Built-in photocell for auto on/off
- Vandal resistant polycarbonate lens
- DLC Premium listed