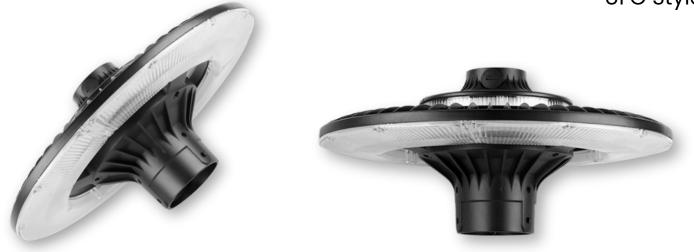

## **Grizzly Post Area Light**

Post Top Area Light - UFO Style

## Description

Perfect for any park or paths, these lights are small, bright, and elegant, and CCT tunable! That means 3 lights in one so you can choose the perfect color for the application.

## Features

- IP65 water and dust resistance
- 2 part lighting design
- Aluminium housing with corrosion resistant powder coat
- Built-in photocell for auto on/off
- Vandal resistant polycarbonate lens
- DLC Premium listed