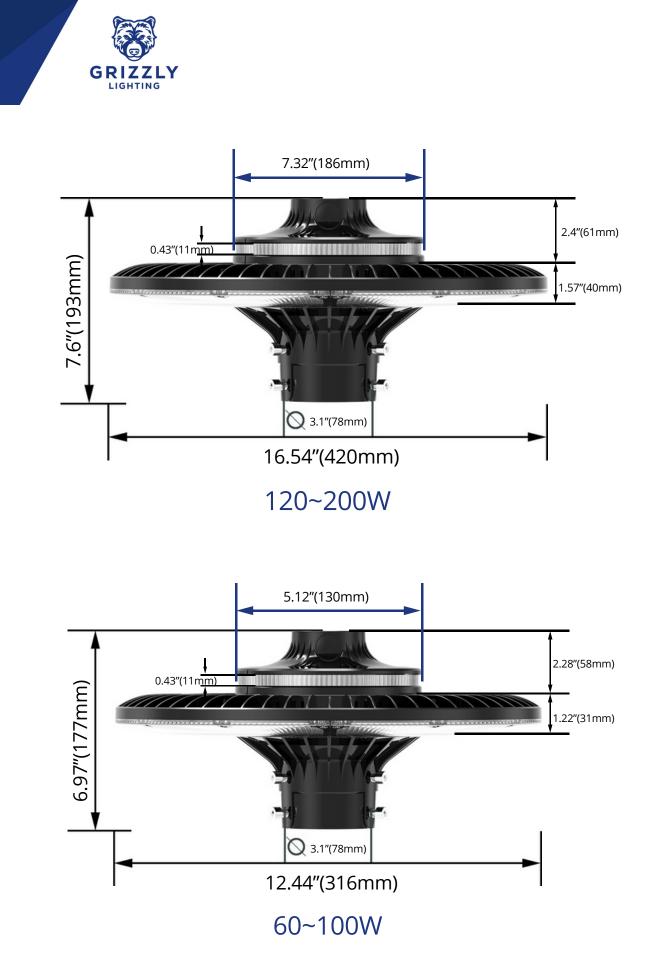

|                      |                       |       |       |       |       | <b></b> 0 |  |  |
|----------------------|-----------------------|-------|-------|-------|-------|-----------|--|--|
| Specifications       | 60w                   | 80w   | 100w  | 120w  | 150w  | 200w      |  |  |
| Watts                | 60w                   | 80w   | 100w  | 120w  | 150w  | 200w      |  |  |
| Voltage              | 100-277 VAC           |       |       |       |       |           |  |  |
| Kelvin               | 3000/4000/5000/       |       |       |       |       |           |  |  |
| Efficacy             | 130 LPW               |       |       |       |       |           |  |  |
| Lumens               | 7800                  | 10400 | 13000 | 15600 | 19500 | 26000     |  |  |
| CRI                  | 80+                   |       |       |       |       |           |  |  |
| Operating<br>Temp    | -40°C to 40°C         |       |       |       |       |           |  |  |
| Beam<br>Distribution | 120°                  |       |       |       |       |           |  |  |
| Mounting             | Tenon Pole Adaptor    |       |       |       |       |           |  |  |
| Controls             | Photocell/Tunable CCT |       |       |       |       |           |  |  |
| Lifespan             | 50,000 hrs            |       |       |       |       |           |  |  |
| Surge<br>Protection  | 6KV                   |       |       |       |       |           |  |  |
|                      |                       |       |       |       |       |           |  |  |

Technical Specifications and Certifications Provided by the Manufacturer

| Tunable Options | 60w          | 80w   | 100w  | 120w  | 150w  | 200w  |  |  |
|-----------------|--------------|-------|-------|-------|-------|-------|--|--|
| Max Wattage     | 60w          | 80w   | 100w  | 120w  | 150w  | 200w  |  |  |
| Voltage         | 100-277 VAC  |       |       |       |       |       |  |  |
| Tunable CCT     | 3/4/5 Kelvin |       |       |       |       |       |  |  |
| Lumens          | 7800         | 10400 | 13000 | 15600 | 19500 | 26000 |  |  |