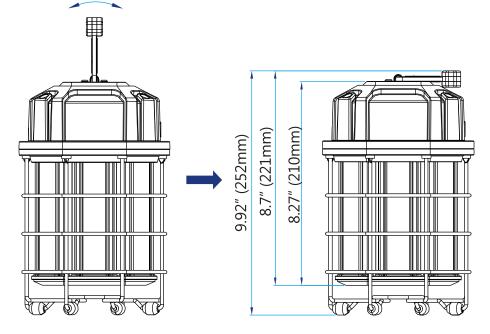

Technical Specifications and Certifications Provided by the Manufacturer

60w/80w/100w

## 60w/80w/100w