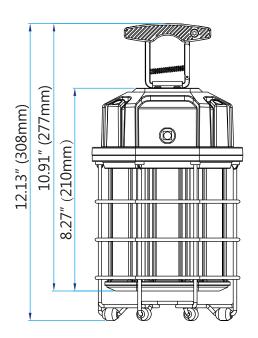

## Features

- IP42 water and dust resistant
- Wide temperature range
- Integrated hook in the handle
- Efficient passive cooling
- 6KV surge protected
- Linkable up to 600w
- Built-in protective cage

| Specifications      | 60w             | 80w   | 100w  | 125w  | 150w  |
|---------------------|-----------------|-------|-------|-------|-------|
| Watts               | 60w             | 80w   | 100w  | 125w  | 150w  |
| Voltage             | 100-277 VAC     |       |       |       |       |
| Kelvin              | 2800k-6500k     |       |       |       |       |
| Efficacy            | 140 LPW         |       |       |       |       |
| Lumens              | 8400            | 11200 | 14000 | 17500 | 21000 |
| CRI                 | 80+             |       |       |       |       |
| Operating<br>Temp   | -40°C to 50°C   |       |       |       |       |
| Beam Angle          | 360°            |       |       |       |       |
| Mounting            | Integrated Hook |       |       |       |       |
| Colors              | Yellow/Grey     |       |       |       |       |
| Lifespan            | 50,000 hrs      |       |       |       |       |
| Surge<br>Protection | 6KV             |       |       |       |       |
|                     |                 |       |       |       |       |