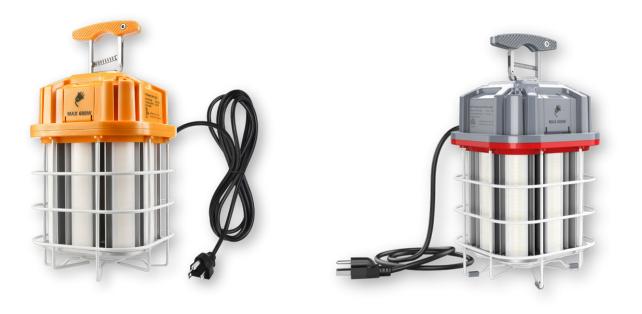

## Grizzly Work Light

Temporary LED Work Light

## Description

Make any work environment safer and easier to work in any dark areas and at night! Super bright 140 LPW LEDs cast light in every direction, and keep working even in the middle of winter.

## Features

- IP42 water and dust resistant
- Wide temperature range
- Integrated hook in the handle
- Efficient passive cooling
- 6KV surge protected
- Linkable up to 600w
- Built-in protective cage

| Specifications      | 60w             | 80w   | 100w  | 125w  | 150w  |
|---------------------|-----------------|-------|-------|-------|-------|
| Watts               | 60w             | 80w   | 100w  | 125w  | 150w  |
| Voltage             | 100-277 VAC     |       |       |       |       |
| Kelvin              | 2800k-6500k     |       |       |       |       |
| Efficacy            | 140 LPW         |       |       |       |       |
| Lumens              | 8400            | 11200 | 14000 | 17500 | 21000 |
| CRI                 | 80+             |       |       |       |       |
| Operating<br>Temp   | -40°C to 50°C   |       |       |       |       |
| Beam Angle          | 360°            |       |       |       |       |
| Mounting            | Integrated Hook |       |       |       |       |
| Colors              | Yellow/Grey     |       |       |       |       |
| Lifespan            | 50,000 hrs      |       |       |       |       |
| Surge<br>Protection | 6KV             |       |       |       |       |
|                     |                 |       |       |       |       |