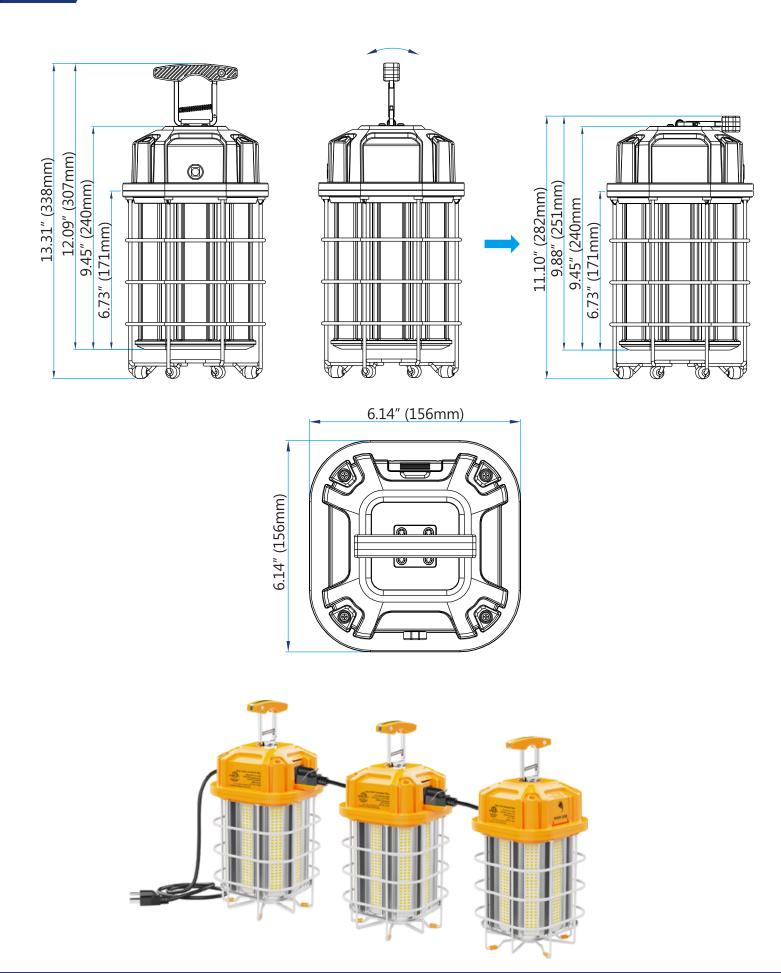

## Features

- IP42 water and dust resistant
- Wide temperature range
- Integrated hook in the handle
- Efficient passive cooling
- 6KV surge protected
- Linkable up to 600w
- Built-in protective cage

| Specifications      | 60w             | 80w   | 100w  | 125w  | 150w  |
|---------------------|-----------------|-------|-------|-------|-------|
| Watts               | 60w             | 80w   | 100w  | 125w  | 150w  |
| Voltage             | 100-277 VAC     |       |       |       |       |
| Kelvin              | 2800k-6500k     |       |       |       |       |
| Efficacy            | 140 LPW         |       |       |       |       |
| Lumens              | 8400            | 11200 | 14000 | 17500 | 21000 |
| CRI                 | 80+             |       |       |       |       |
| Operating<br>Temp   | -40°C to 50°C   |       |       |       |       |
| Beam Angle          | 360°            |       |       |       |       |
| Mounting            | Integrated Hook |       |       |       |       |
| Colors              | Yellow/Grey     |       |       |       |       |
| Lifespan            | 50,000 hrs      |       |       |       |       |
| Surge<br>Protection | 6KV             |       |       |       |       |
|                     |                 |       |       |       |       |