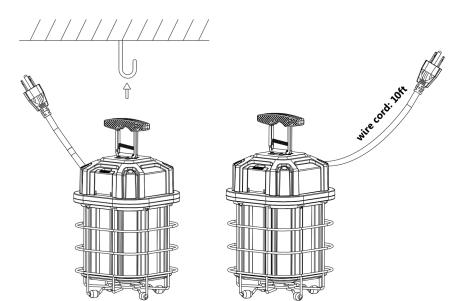

## Features

- IP42 water and dust resistant
- Wide temperature range
- Integrated hook in the handle
- Efficient passive cooling
- 6KV surge protected
- Linkable up to 600w
- Built-in protective cage

| Specifications      | 60w             | 80w   | 100w  | 125w  | 150w  |
|---------------------|-----------------|-------|-------|-------|-------|
| Watts               | 60w             | 80w   | 100w  | 125w  | 150w  |
| Voltage             | 100-277 VAC     |       |       |       |       |
| Kelvin              | 2800k-6500k     |       |       |       |       |
| Efficacy            | 140 LPW         |       |       |       |       |
| Lumens              | 8400            | 11200 | 14000 | 17500 | 21000 |
| CRI                 | 80+             |       |       |       |       |
| Operating<br>Temp   | -40°C to 50°C   |       |       |       |       |
| Beam Angle          | 360°            |       |       |       |       |
| Mounting            | Integrated Hook |       |       |       |       |
| Colors              | Yellow/Grey     |       |       |       |       |
| Lifespan            | 50,000 hrs      |       |       |       |       |
| Surge<br>Protection | 6KV             |       |       |       |       |
|                     |                 |       |       |       |       |