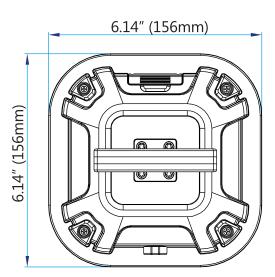

Technical Specifications and Certifications Provided by the Manufacturer

60w/80w/100w

## 60w/80w/100w