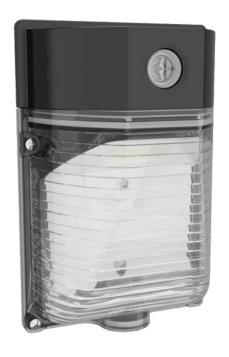

## Mini Wall Pack

30 watt wall pack

## Description

Our mini wall pack light has a small and sleek design, with a built-in photocell for easier installation and use.

## **Features**

- IP65 water and dust resistant
- Built in photocell
- Durable aluminum housing
- Built in power supply
- Easy installation
- Small sleek design

| Specifications  | 30w           |
|-----------------|---------------|
| Watts           | 30w           |
| Voltage         | 100-277 VAC   |
| Kelvin          | 5000          |
| Efficacy        | 120 LPW       |
| Lumens          | 3600          |
| CRI             | 80+           |
| Operating Temp  | -40°C to 45°C |
| Beam Angle      | 120°          |
| Mounting        | Screws        |
| Controls        | Photocell     |
| Approx Lifespan | 50,000 hrs    |