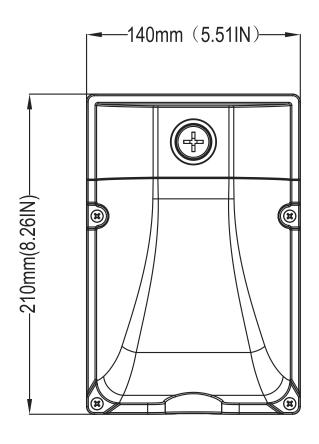

esign, with a built-in photocell for easier installation and use.

## **Features**

- IP65 water and dust resistant
- Built in photocell
- Durable aluminum housing
- Built in power supply
- Easy installation
- Small sleek design

| Specifications  | 30w           |
|-----------------|---------------|
| Watts           | 30w           |
| Voltage         | 100-277 VAC   |
| Kelvin          | 5000          |
| Efficacy        | 120 LPW       |
| Lumens          | 3600          |
| CRI             | 80+           |
| Operating Temp  | -40°C to 45°C |
| Beam Angle      | 120°          |
| Mounting        | Screws        |
| Controls        | Photocell     |
| Approx Lifespan | 50,000 hrs    |









Technical Specifications and Certifications Provided by the Manufacturer







## Unit: mm