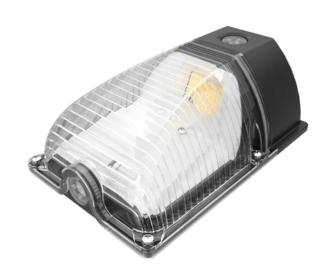

## Mini Wall Pack

30 watt wall pack

## Description

Our mini wall pack light has a small and sleek design, with a built-in photocell for easier installation and use.

## **Features**

- IP65 water and dust resistant
- Built in photocell
- Durable aluminum housing
- Built in power supply
- Easy installation
- Small sleek design

| Specifications  | 30w           |
|-----------------|---------------|
| Watts           | 30w           |
| Voltage         | 100-277 VAC   |
| Kelvin          | 5000          |
| Efficacy        | 120 LPW       |
| Lumens          | 3600          |
| CRI             | 80+           |
| Operating Temp  | -40°C to 45°C |
| Beam Angle      | 120°          |
| Mounting        | Screws        |
| Controls        | Photocell     |
| Approx Lifespan | 50,000 hrs    |