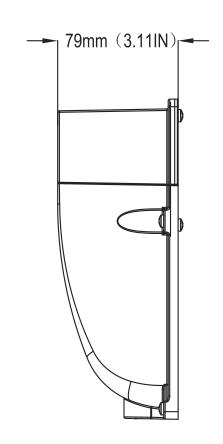

ign, with a built-in photocell for easier installation and use.

## **Features**

- IP65 water and dust resistant
- Built in photocell
- Durable aluminum housing
- Built in power supply
- Easy installation
- Small sleek design

| Specifications  | 30w           |
|-----------------|---------------|
| Watts           | 30w           |
| Voltage         | 100-277 VAC   |
| Kelvin          | 5000          |
| Efficacy        | 120 LPW       |
| Lumens          | 3600          |
| CRI             | 80+           |
| Operating Temp  | -40°C to 45°C |
| Beam Angle      | 120°          |
| Mounting        | Screws        |
| Controls        | Photocell     |
| Approx Lifespan | 50,000 hrs    |









Technical Specifications and Certifications Provided by the Manufacturer







## Unit: mm