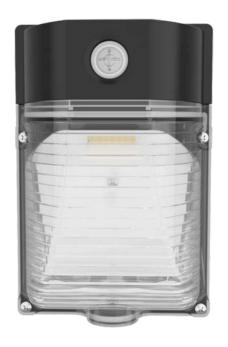

## Mini Wall Pack

30 watt wall pack

## Description

Our mini wall pack light has a small and sleek design, with a built-in photocell for easier installation and use.

## **Features**

- IP65 water and dust resistant
- Built in photocell
- Durable aluminum housing
- Built in power supply
- Easy installation
- Small sleek design

| Specifications  | 30w           |
|-----------------|---------------|
| Watts           | 30w           |
| Voltage         | 100-277 VAC   |
| Kelvin          | 5000          |
| Efficacy        | 120 LPW       |
| Lumens          | 3600          |
| CRI             | 80+           |
| Operating Temp  | -40°C to 45°C |
| Beam Angle      | 120°          |
| Mounting        | Screws        |
| Controls        | Photocell     |
| Approx Lifespan | 50,000 hrs    |