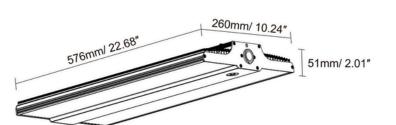

Technical Specifications and Certifications Provided by the Manufacturer

100W/ 150W Weight:3300g/ 7.26 lbs 200W/ 240W Weight:3800g/ 8.38 lbs

 400W Weight:4800g/ 10.58 lbs

| Tunable Options | 90/120/150   | 120/150/200 | 150/200/240 | 200/240/300 |  |  |  |
|-----------------|--------------|-------------|-------------|-------------|--|--|--|
| Max Wattage     | 150w         | 200w        | 240w        | 300w        |  |  |  |
| Voltage         | 100-277 VAC  |             |             |             |  |  |  |
| Tunable CCT     | 3/4/5 Kelvin |             |             |             |  |  |  |
| Lumens (Max)    | 22500        | 30000       | 36000       | 45000       |  |  |  |