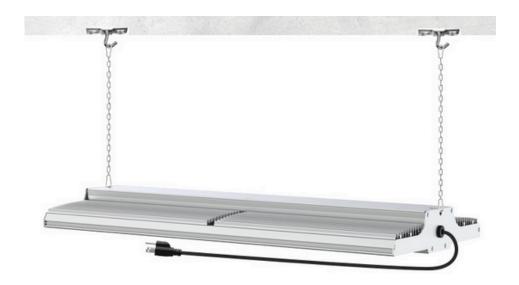

| Specifications   | 150w                       | 200w  | 240w  | 300w  | 400w  |  |  |
|------------------|----------------------------|-------|-------|-------|-------|--|--|
| Watts            | 150w                       | 200w  | 240w  | 300w  | 400w  |  |  |
| Voltage          | 100-277 VAC                |       |       |       |       |  |  |
| Kelvin           | 3000/4000/5000             |       |       |       |       |  |  |
| Efficacy         | 150 LPW                    |       |       |       |       |  |  |
| Lumens           | 22500                      | 30000 | 36000 | 45000 | 60000 |  |  |
| CRI              | 80+                        |       |       |       |       |  |  |
| Operating Temp   | -40°C to 40°C              |       |       |       |       |  |  |
| Beam Angle       | 120°                       |       |       |       |       |  |  |
| Mounting         | Hooks/Chains/Carabiners    |       |       |       |       |  |  |
| Controls         | Photocell/Dimmable/Tunable |       |       |       |       |  |  |
| Lifespan         | 50,000 hrs                 |       |       |       |       |  |  |
| Surge Protection | 6 KV                       |       |       |       |       |  |  |