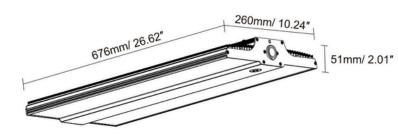

Technical Specifications and Certifications Provided by the Manufacturer

100W/ 150W Weight:3300g/ 7.26 lbs 200W/ 240W Weight:3800g/ 8.38 lbs

 400W Weight:4800g/ 10.58 lbs

| Tunable Options | 90/120/150   | 120/150/200 | 150/200/240 | 200/240/300 |  |  |  |
|-----------------|--------------|-------------|-------------|-------------|--|--|--|
| Max Wattage     | 150w         | 200w        | 240w        | 300w        |  |  |  |
| Voltage         | 100-277 VAC  |             |             |             |  |  |  |
| Tunable CCT     | 3/4/5 Kelvin |             |             |             |  |  |  |
| Lumens (Max)    | 22500        | 30000       | 36000       | 45000       |  |  |  |