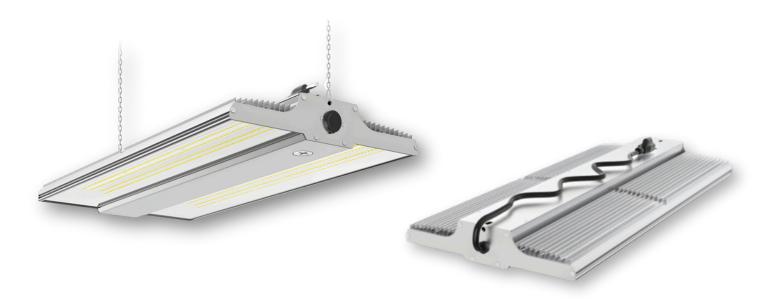

## Grizzly Linear High Bay

Tunable Linear High Bay

## Description

The ultimate light for even bigger warehouses! With 9 lighting options in one light you can find the perfect look and feel while achieving a perfectly consistent lighting pattern.