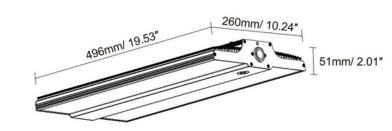

Technical Specifications and Certifications Provided by the Manufacturer

100W/ 150W Weight:3300g/ 7.26 lbs 200W/ 240W Weight:3800g/ 8.38 lbs

 400W Weight:4800g/ 10.58 lbs

| Tunable Options | 90/120/150   | 120/150/200 | 150/200/240 | 200/240/300 |  |  |  |
|-----------------|--------------|-------------|-------------|-------------|--|--|--|
| Max Wattage     | 150w         | 200w        | 240w        | 300w        |  |  |  |
| Voltage         | 100-277 VAC  |             |             |             |  |  |  |
| Tunable CCT     | 3/4/5 Kelvin |             |             |             |  |  |  |
| Lumens (Max)    | 22500        | 30000       | 36000       | 45000       |  |  |  |