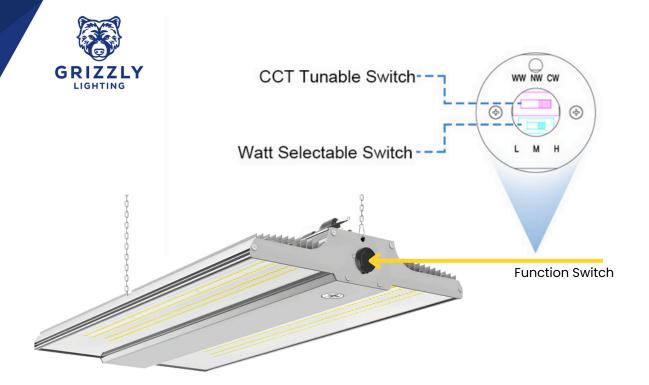

## **Features**

- IP44 water and dust resistant
- CCT 3/4/5 kelvin tunable
- Dimmable
- DLC Premium approved
- Large heatsink for better cooling
- Polycarbonate diffuser for high quality uniform light
- Tunable wattage options

Technical Specifications and Certifications Provided by the Manufacturer

100W/ 150W Weight:3300g/ 7.26 lbs 200W/ 240W Weight:3800g/ 8.38 lbs

 400W Weight:4800g/ 10.58 lbs

| Tunable Options | 90/120/150   | 120/150/200 | 150/200/240 | 200/240/300 |  |  |  |
|-----------------|--------------|-------------|-------------|-------------|--|--|--|
| Max Wattage     | 150w         | 200w        | 240w        | 300w        |  |  |  |
| Voltage         | 100-277 VAC  |             |             |             |  |  |  |
| Tunable CCT     | 3/4/5 Kelvin |             |             |             |  |  |  |
| Lumens (Max)    | 22500        | 30000       | 36000       | 45000       |  |  |  |