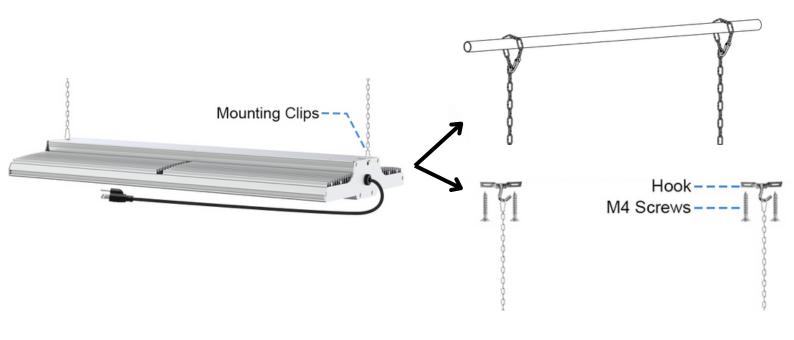

| Specifications   | 150w                       | 200w  | 240w  | 300w  | 400w  |  |  |
|------------------|----------------------------|-------|-------|-------|-------|--|--|
| Watts            | 150w                       | 200w  | 240w  | 300w  | 400w  |  |  |
| Voltage          | 100-277 VAC                |       |       |       |       |  |  |
| Kelvin           | 3000/4000/5000             |       |       |       |       |  |  |
| Efficacy         | 150 LPW                    |       |       |       |       |  |  |
| Lumens           | 22500                      | 30000 | 36000 | 45000 | 60000 |  |  |
| CRI              | 80+                        |       |       |       |       |  |  |
| Operating Temp   | -40°C to 40°C              |       |       |       |       |  |  |
| Beam Angle       | 120°                       |       |       |       |       |  |  |
| Mounting         | Hooks/Chains/Carabiners    |       |       |       |       |  |  |
| Controls         | Photocell/Dimmable/Tunable |       |       |       |       |  |  |
| Lifespan         | 50,000 hrs                 |       |       |       |       |  |  |
| Surge Protection | 6 KV                       |       |       |       |       |  |  |