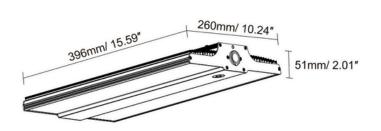

Technical Specifications and Certifications Provided by the Manufacturer

100W/ 150W Weight:3300g/ 7.26 lbs 200W/ 240W Weight:3800g/ 8.38 lbs

 400W Weight:4800g/ 10.58 lbs

| Tunable Options | 90/120/150   | 120/150/200 | 150/200/240 | 200/240/300 |  |  |  |
|-----------------|--------------|-------------|-------------|-------------|--|--|--|
| Max Wattage     | 150w         | 200w        | 240w        | 300w        |  |  |  |
| Voltage         | 100-277 VAC  |             |             |             |  |  |  |
| Tunable CCT     | 3/4/5 Kelvin |             |             |             |  |  |  |
| Lumens (Max)    | 22500        | 30000       | 36000       | 45000       |  |  |  |