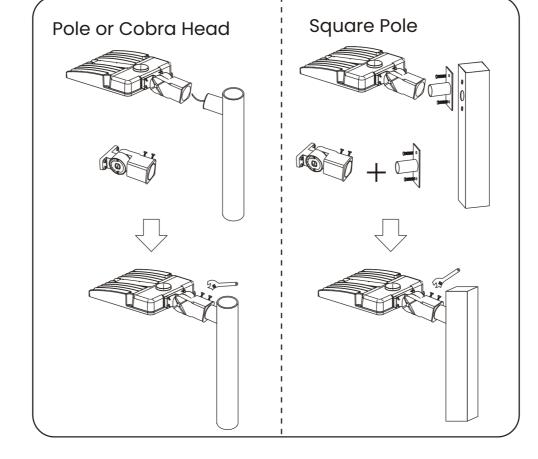

| Specifications       | 100w                        | 150w  | 240W  | 300W  |
|----------------------|-----------------------------|-------|-------|-------|
| Watts                | 100w                        | 150w  | 240W  | 300W  |
| Voltage              | 100-277/200-480/120-347 VAC |       |       |       |
| Kelvin               | 3000k - 6000k               |       |       |       |
| Efficacy             | 140 LPW                     |       |       |       |
| Lumens               | 14000                       | 21000 | 33600 | 42000 |
| CRI                  | 70+                         |       |       |       |
| Operating Temp       | -35°C to 55°C               |       |       |       |
| Beam<br>Distribution | Type III, Type IV           |       |       |       |
| Mounting             | Slip Fitter, Square         |       |       |       |
| Controls             | Photocell, Motion Sensor    |       |       |       |
| Lifespan             | 50,000 hrs                  |       |       |       |
| Surge<br>Protection  | 4KV                         |       |       |       |
|                      |                             |       |       |       |