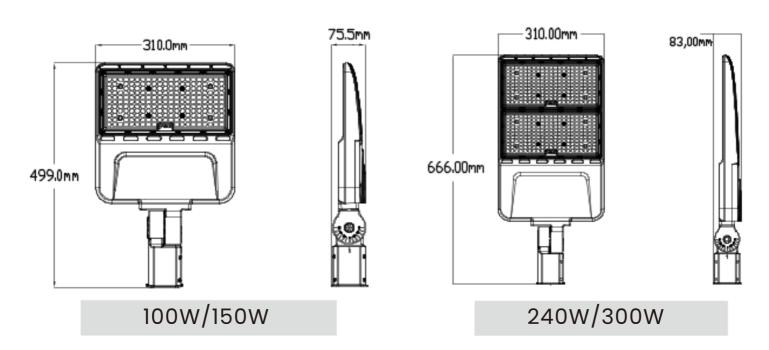

| Specifications       | 100w                        | 150w  | 240W  | 300W  |
|----------------------|-----------------------------|-------|-------|-------|
| Watts                | 100w                        | 150w  | 240W  | 300W  |
| Voltage              | 100-277/200-480/120-347 VAC |       |       |       |
| Kelvin               | 3000k - 6000k               |       |       |       |
| Efficacy             | 140 LPW                     |       |       |       |
| Lumens               | 14000                       | 21000 | 33600 | 42000 |
| CRI                  | 70+                         |       |       |       |
| Operating Temp       | -35°C to 55°C               |       |       |       |
| Beam<br>Distribution | Type III, Type IV           |       |       |       |
| Mounting             | Slip Fitter, Square         |       |       |       |
| Controls             | Photocell, Motion Sensor    |       |       |       |
| Lifespan             | 50,000 hrs                  |       |       |       |
| Surge<br>Protection  | 4KV                         |       |       |       |
|                      |                             |       |       |       |