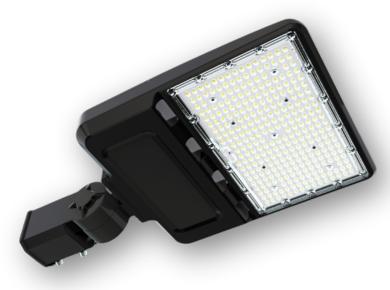

## **Grizzly Shoebox**

120-347 VAC Area Light

## Description

With the option of a 120-347 VAC driver, this shoebox is very versatile and can be used everywhere.